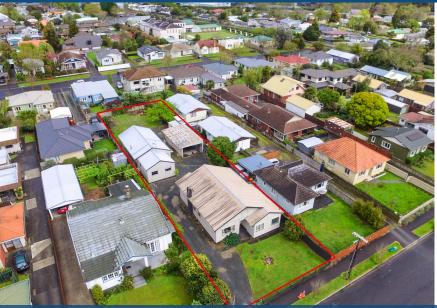

## O 5A St Olpherts Ave, Hamilton East

Crunch the numbers, great cash flow with room to possibly increase!

With approximately 1141m2 of flat section, located within in a cul-de-sac street within the heart of Hamilton East this is seriously worth considering. Currently producing around \$1,275. 00 per week from the current Residential tenants, who are indicating that they would love to stay. There may be potential of more options in the future with this property, however you will need to do your homework with the HCC. Positioned and zoned for popular schooling such as Hamilton Boy's & Girls High, Hamilton East and Peachgrove Intermediate. Also handy to the CBD, Innovation Park and the Ruakura Development. This property should not be overlooked. Do our homework prior to Auction day to avoid disappointment as the seller would like Auction day to be Sale day!