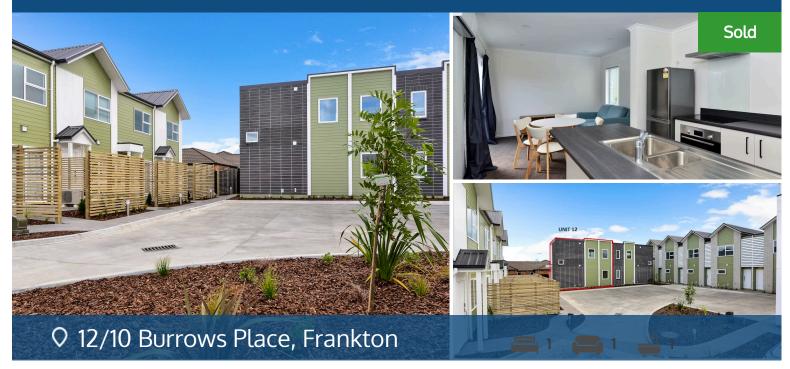

## Your home is worth more with Lugton's

Be the first to live in this brand new townhouse, built of brick and weatherboard. Nestled in a gated community, walking distance to the Dinsdale shops and handy to the CBD and hospital. Sporting all the mod cons you would expect of a new build, your open plan living dining and kitchen includes brand new appliances, Fujitsu heat pump, Bosch dishwasher, Bosch oven and cooktop, Fridge/Freezer, microwave, an entertainment cabinet, tables, chairs and a 2 seater couch. A private courtyard for your afternoon refreshments tops off your private haven. Upstairs you will find the master bedroom, double bed included, a lavish bathroom with a heated towel rail and a washing machine. Full insulated in a secure complex, this is your perfect lock up and leave property. Call Graeme to view now.