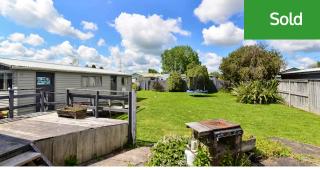

## O 14 Hendon Road, Fairview Downs

Tidy, super central and certain to resonate with your young family, this home is an attractive entry-level prospect or investment. The rumpus room at the rear of the garage augments the two living options and office indoors. Your home links with the entertainment deck, creating a warm open environment for summer living. Indoor-outdoor area overlooks the flat sunny rear section, which is ideal for backyard games, and with 713sqm there is plenty of room for kids to run about. Northolt Park is just down the road when a bigger playground is needed. The kitchen links effortlessly to the living, dining, and lounge areas, fostering a feeling of togetherness while allowing family members different living options. Bedrooms occupy a separate wing. Laundry and storage rooms enhance functionality. Positioned for lifestyle convenience, your home is closely linked to the emerging Ruakura Inland Port and Logistics Centre, CBD, Innovation Park and Ruakura businesses, university, expressway, and new Greenhill Park precinct. Part of the Fairview Downs community, the area is sought for its easy liveability.