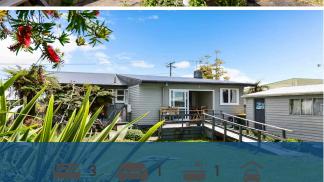

## O 14 Hendon Road, Fairview Downs

Tidy, super central and certain to resonate with your young family, this home is an attractive entry-level prospect or investment. The rumpus room at the rear of the garage augments the two living options and office indoors. Your home links with the entertainment deck, creating a warm open environment for summer living. Indoor-outdoor area overlooks the flat sunny rear section, which is ideal for backyard games, and with 713sqm there is plenty of room for kids to run about. Northolt Park is just down the road when a bigger playground is needed. The kitchen links effortlessly to the living, dining, and lounge areas, fostering a feeling of togetherness while allowing family members different living options. Bedrooms occupy a separate wing. Laundry and storage rooms enhance functionality. Positioned for lifestyle convenience, your home is closely linked to the emerging Ruakura Inland Port and Logistics Centre, CBD, Innovation Park and Ruakura businesses, university, expressway, and new Greenhill Park precinct. Part of the Fairview Downs community, the area is sought for its easy liveability.