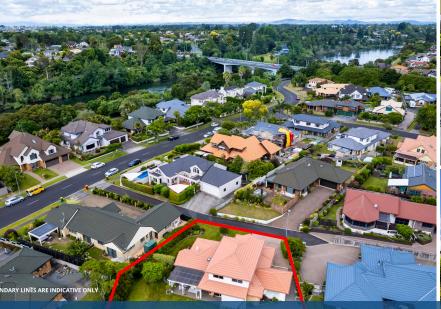

## O 115 Delamare Road, Pukete

Infused with all-day sun, lapping up green outlooks, picturesque and private, there is much to love about living here. Generous living and entertaining spaces give everyone room for their activities. Outdoor areas are enticing, and kids will have fun playing in the big backyard. Kept modern and meticulously maintained, your family home is ready for instant enjoyment. Simply turn the key, step inside, and unpack. The upgrades give good peace of mind, the house and section are perfect for family living, and the location is one of St Andrew's best, with the tree-lined avenue having a picturesque river aspect and an esplanade for walking and cycling. Your home is move in ready with a 2020 kitchen upgrade and recent installation of new heat pumps, tiles, carpet and some window treatments, a new infinity hot water system and garage door. The house has been repainted inside and out. Your master bedroom, which welcomed an extension to include an ensuite and a custom designed walk-in wardrobe, is a peaceful, ground-level sanctuary separated from three double bedrooms and main bathroom upstairs. Security is excellent thanks to cameras and a Smanos smart burglar alarm that you can monitor from your mobile phone.

https://www.weisenchow.co.nz/

Land area

**Rates** 

783 m<sup>2</sup>

\$4,309.99