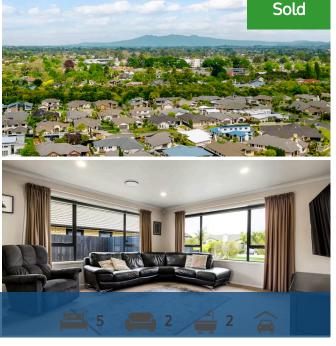

## ○ 50 Palliser Drive, Huntington

Bursting with life, your quality residence is socially adept, allows you to work from home, delivers effortless indoor-outdoor living, and is great for children. Encompassing multi-functional living zones and five bedrooms over a generous floor plan, your home has it all - including a desirable Huntington location and all the benefits that brings. The wonderful thing about the spacious layout is that it has abundant room for guests and entertaining. Fire up the barbecue and entertain outdoors, and let the kids race around. There is also scope to create a dedicated playroom, craft room or office. A feeling of instant welcome greets guests as they step into the wide embrace of the foyer. Cavity sliders open to a bright, airy lounge and the free-flowing layout effortlessly transitions into the family zone, dining area and central kitchen, all of which are awash in natural light, gaze out to the patio, and are genuinely big. Five bedrooms provide oodles of space for rest and relaxation. Parents can enjoy the peace and quiet of their master suite and everyone will want to soak in a luxurious spa bath in the main bathroom.

| Land area  | 721 m²     |
|------------|------------|
| Floor size | 270 m²     |
| Rates      | \$5,211.00 |