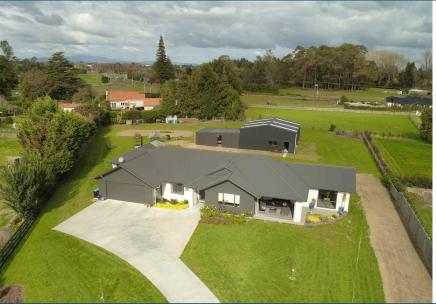

## O 15A Lowe Road, Rukuhia

Imbued with panache-packed style and flair through every single one of its 253 squares where you can raise the family in open country air yet enjoy an easy commute everyday with Hamilton CBD just 15 minutes away. Ultra-refined by trend-setting Keystone Design boasting a stone-topped designer kitchen with a spacious butler's pantry supported by family-room/dining and a formal lounge with natural transition to a covered portico enjoying a sunny north-facing position. Sun-sated and beautifully orchestrated for easy family living featuring four bedrooms inclusive of master with ensuite and walk-in plus a high-calibre main bathroom with a frameless glass shower and freestanding tub. Set on an acre (4270sqm) boasting raised garden beds, massive double-door barn/utility shed with 3-phase power, a high-stud entrance for parking up the motorhome with room for animals or orchard with bore-water supplemented by two 5000 gallons of water tanks. Built with Mixed brick with steel accents all fully double glazed with a quality inventory of chattels, coverings, fittings and finishes still looking as crisp and clean as when the CCC was issued in 2019.