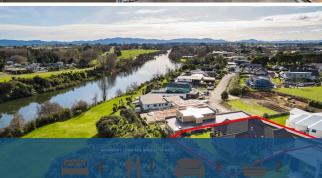

## O 22 Durham Heights, Flagstaff

Featherstone Park and Waikato River are right at your doorstep meaning you can relax, unwind and engage with nature. Your elegant executive home delivers an uncompromisingly modern environment enhanced by green, leafy views, and a wonderful sense of privacy. Custom-designed for large family living and effortless entertaining, it encapsulates the spirit of relaxed indoor-outdoor living and is a superb entertainer. Built by Downey Designer Homes, your restful residence has had one careful owner. For peace of mind it is positioned down a right-of-way in the beautifully manicured gated Durham Estate community. Nestled on a 978m2 section offering a generous 285m2 floorplan, your wellproportioned home takes care of everyone's needs. The portico is bookended by a family living area and dining room, and your central kitchen looks directly out to the covered alfresco and open deck. It dishes up a full array of appliances and has a scullery for meal prep and storage. Your separate lounge off the entrance foyer is ideal for media or formal entertaining. Double wardrobes feature in all bedrooms in addition to your master which boasts a walk-in robe. Bathrooms are hotel quality equipped with underfloor heating.

https://www.weisenchow.co.nz/

Land area Rates 978 m<sup>2</sup> \$6,358.18