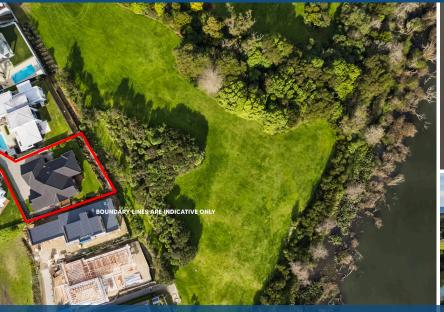

## O 22 Durham Heights, Flagstaff

Featherstone Park and Waikato River are right at your doorstep meaning you can relax, unwind and engage with nature. Your elegant executive home delivers an uncompromisingly modern environment enhanced by green, leafy views, and a wonderful sense of privacy. Custom-designed for large family living and effortless entertaining, it encapsulates the spirit of relaxed indoor-outdoor living and is a superb entertainer. Built by Downey Designer Homes, your restful residence has had one careful owner. For peace of mind it is positioned down a right-of-way in the beautifully manicured gated Durham Estate community. Nestled on a 978m2 section offering a generous 285m2 floorplan, your wellproportioned home takes care of everyone's needs. The portico is bookended by a family living area and dining room, and your central kitchen looks directly out to the covered alfresco and open deck. It dishes up a full array of appliances and has a scullery for meal prep and storage. Your separate lounge off the entrance foyer is ideal for media or formal entertaining. Double wardrobes feature in all bedrooms in addition to your master which boasts a walk-in robe. Bathrooms are hotel quality equipped with underfloor heating.

https://www.weisenchow.co.nz/

Land area Rates 978 m<sup>2</sup> \$6,358.18