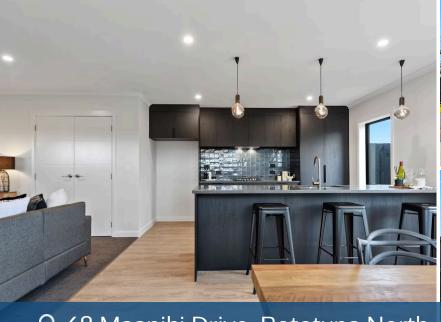

## Your home is worth more with Lugton's

O 68 Maanihi Drive, Rototuna North

Direction - To get to 68 Maanihi Drive, property enter through North Ridge Drive. Nestled in Tunawhakapeke, Rototuna's latest housing development, this is another Burns Construction success. The brand-new duplex, comprising four bedrooms and 2.5 bathrooms, showcases modern style and offers a familyfriendly floor plan over two well-conceived levels. Spacious open plan living at ground level melds kitchen, dining and lounge in a borderless environment designed for family togetherness and effortless entertaining suited to larger gatherings. All about flexibility and free flowing space, this convivial area capitalises on natural light, boasts extra-large storage, and has great outdoor connectivity. The guest powder room means no traipsing up and down stairs to use the toilet, and the large single garage has laundry facilities and access into the living zone for easy unloading of shopping. Bedrooms rest peacefully upstairs. All contain double wardrobes apart from the master which has a walk-in and ensuite. The main bathroom contains a tub and shower. There is an adjoining toilet, two sets of double cupboards providing generous storage, and a study nook on the landing. Two heat pumps deliver effortless comfort and gas cooking is efficient. The home is alarmed and sits on a manageable 265sqm, neatly landscaped section. The backyard is fenced for kids and pets and has a patio for outdoor relaxation and summer living. Celebrating contemporary living, this brick and weatherboard home, with a 10-year Master Build Guarantee, is the perfect choice for a family seeking low-maintenance benefits and lifestyle convenience in a burgeoning new neighbourhood where shops and schools are within walking distance. Call 021 229 9779 or 0800TMJACK (865225) for viewing arrangements. For an information pack, copy and paste the below link on your web browser: https://www.propertyfiles.co.nz/property/704350003