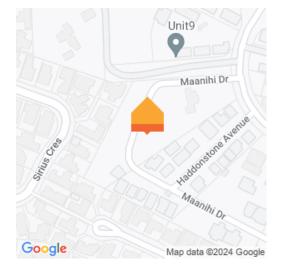

## Your home is worth more with Lugton's

O 68 Maanihi Drive, Rototuna North

Direction - To get to 68 Maanihi Drive, property enter through North Ridge Drive. Nestled in Tunawhakapeke, Rototuna's latest housing development, this is another Burns Construction success. The brand-new duplex, comprising four bedrooms and 2.5 bathrooms, showcases modern style and offers a familyfriendly floor plan over two well-conceived levels. Spacious open plan living at ground level melds kitchen, dining and lounge in a borderless environment designed for family togetherness and effortless entertaining suited to larger gatherings. All about flexibility and free flowing space, this convivial area capitalises on natural light, boasts extra-large storage, and has great outdoor connectivity. The guest powder room means no traipsing up and down stairs to use the toilet, and the large single garage has laundry facilities and access into the living zone for easy unloading of shopping. Bedrooms rest peacefully upstairs. All contain double wardrobes apart from the master which has a walk-in and ensuite. The main bathroom contains a tub and shower. There is an adjoining toilet, two sets of double cupboards providing generous storage, and a study nook on the landing. Two heat pumps deliver effortless comfort and gas cooking is efficient. The home is alarmed and sits on a manageable 265sqm, neatly landscaped section. The backyard is fenced for kids and pets and has a patio for outdoor relaxation and summer living. Celebrating contemporary living, this brick and weatherboard home, with a 10-year Master Build Guarantee, is the perfect choice for a family seeking low-maintenance benefits and lifestyle convenience in a burgeoning new neighbourhood where shops and schools are within walking distance. Call 021 229 9779 or 0800TMJACK (865225) for viewing arrangements. For an information pack, copy and paste the below link on your web browser: https://www.propertyfiles.co.nz/property/704350003