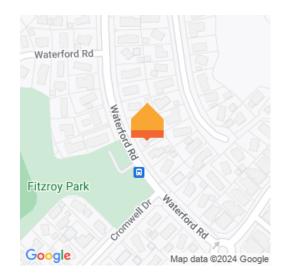

## ○ 63 Waterford Road, Fitzroy

Discover your perfect home in this meticulously maintained property in Fitzroy. Boasting a freshly painted exterior, new bathroom fixtures, and plush carpeting throughout, this inviting residence is a haven for new homeowners. Set on a generous 634sqm section, it offers ample parking, double garaging, and a fenced backyard, perfect for family enjoyment. Located moments from Fitzroy Park, Glenview shopping centre, schools, and Waikato Hospital, convenience is at your doorstep. Inside, enjoy year-round comfort with two heat pumps and an HRV system. The spacious interior comprises an open-plan kitchen and dining area, a light-filled lounge extending onto a deck, and three bedrooms including a master with ensuite. With potential to modernize and add value, this brick and weatherboard home is both a comfortable retreat and a sound investment opportunity. Embrace the lifestyle of parks, nature, and urban amenities - call 0800TMJACK (865225) for viewing arrangements.