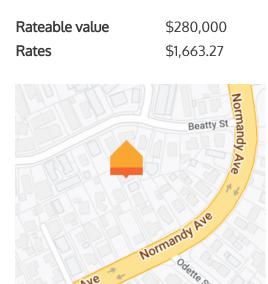

's



If you are currently looking for a tidy standalone unit in the southern part of the city that's provides for peace and privacy then this property is a must view. The unit of timber construction consists of 2 bedrooms plus open plan kitchen, dining, living. The living area is north facing and provides for easy access out onto a small patio area suitable for bar be ques & entertaining. The unit has an attached single lockable garage and is surrounded by a small amount of lawn and garden area that has received much attention in the past. Neighbourhood facilities include the Waikato Hospital which is within close proximity plus suburban shops, kindergarten, parks and schools. The property is available for immediate possession. Phone Gavin now on 027 229 3096 for an appointment to view.



Goodworks

Map data ©2024 Google

Normandy Ave

Google