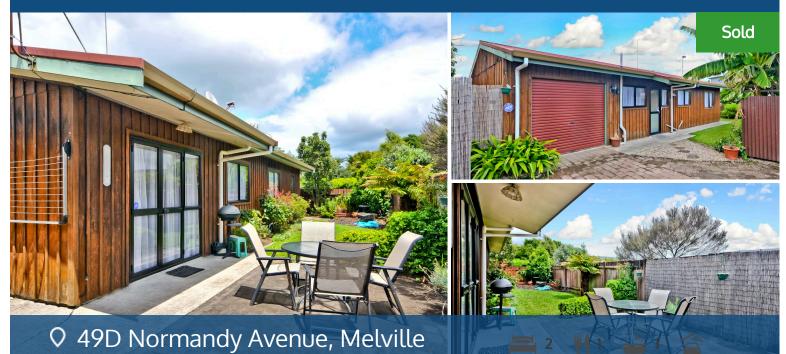

## Your home is worth more with Lugton's

If you are currently looking for a tidy standalone unit in the southern part of the city that's provides for peace and privacy then this property is a must view. The unit of timber construction consists of 2 bedrooms plus open plan kitchen, dining, living. The living area is north facing and provides for easy access out onto a small patio area suitable for bar be ques & entertaining. The unit has an attached single lockable garage and is surrounded by a small amount of lawn and garden area that has received much attention in the past. Neighbourhood facilities include the Waikato Hospital which is within close proximity plus suburban shops, kindergarten, parks and schools. The property is available for immediate possession. Phone Gavin now on 027 229 3096 for an appointment to view.