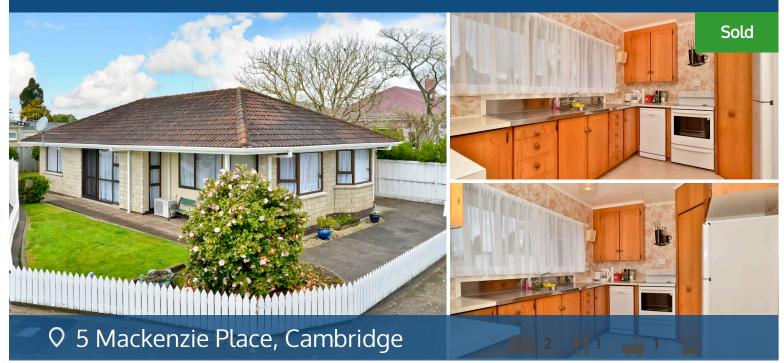

## Your home is worth more with Lugton's

Oh, so close to town is where you will find this comfortable, compact split stone, concrete tiled unit. Great flow through-out with a separate functional kitchen, dining area and good-sized separate lounge with heat pump. Newish carpet, two double bedrooms, tidy bathroom, extra toilet and separate laundry. Scope to add your own touch and make it yours - if you wish. Enjoy the private rear garden with space to cultivate vegies. Single internal access garage with an attached carport for added dry access. All set in a private cul-de-sac on a fenced cross lease section just off Alpha Street.