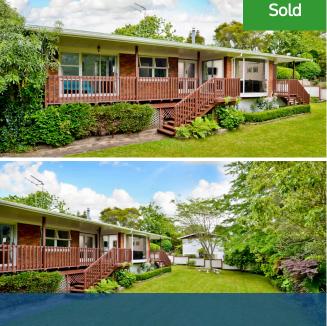

## ◊ 30 Sunnyhills Avenue, Glenview

Nestled in nature, this family home provides private country-like living in an urban setting. Peacefully set on a traditional Kiwi guarter acre (1150m2 approx), the secluded four bedroom dwelling is a relaxed retreat to come home to at the end of a busy day. You can kick back on the covered decks and watch the kids play on the lawn or adventure in the gully. A big curtain of bush greenery provides a restful aesthetic to your day-to-day living and adds a lush backdrop to both indoor and outdoor entertaining. A large curved floor-to-ceiling picture window in the lounge frames the outlook. All bedrooms are double sized, quietly segregated from the living areas, and with the master opening onto a broad sheltered deck and views of nature. The home sits on double internal access basement garaging and has ample under-stairs storage, a utility room and workshop area. There is good off-street parking, handy vehicle/trailer access onto the back lawn and two entrances into the gully wonderland, which bordered by a small stream. Creature comforts include a logburner, plus fairly recently installed HRV and a heat pump, all of which enhance your living experience. The carpet is only two years old. Leafy elevated Sunnyhills Avenue is a no-exit road that links with Resthills Park where dogs can be exercised. Glenview Shopping Centre is walking distance via the park. The area is popular for its easy access to Waikato Hospital, Hamilton Airport and State Highway 3. Glenview is a family-friendly suburb with good childcare facilities, local schools and a well-used community hall. Call Chip on 0274 752349 or Rose 027 2772 636 for your private viewing or for further information.