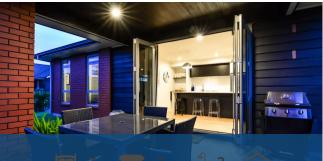

## O 1763A River Road, Flagstaff

Are you looking to downsize to a low maintenance lock up and leave style property? Our Downey Designer home is a touch of class in a neighbourhood renowned for its quality builds and location exclusivity. Cloaked in a stylish palette of brick and black cedar, its power of attraction is matched by well-appointed and finely finished interiors bathed in all-day sun. Your crisp white kitchen overlooking the entertainment portico is bookended by living areas, including a lounge which can be shut off when you want to put your feet up and enjoy a movie. The scullery kitchen helps your open-concept kitchen feel more spacious as it keeps pre and post-meal mess out of sight, and also deals with storage. Stunning sunsets are a big outdoor drawcard, making the alfresco an enticing late afternoon comfort spot and a venue where you can party all evening. Bedrooms are peacefully separated from the living zones and guests will enjoy staying over in a bedroom with a tiled ensuite. Your master suite goes the extra distance with its own tiled bathroom, walk-in robe and office. A tiled main bathroom and double internal access garage round off the floor plan.