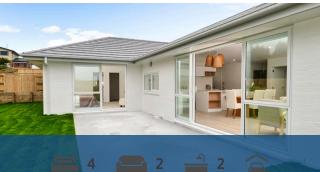

## O 3 Kukari Close, Flagstaff

A brand-new home in a new subdivision. Your stunner of a family home forms part of the emerging Hillview community. It sits on an elevated site overlooking Flagstaff's new Te Ao Marama School and the Rototuna North landscape. Simple landscaping in place and the frontage attractively planted, your GJ Gardner residence exudes real strength and style. It is beautifully designed to serve your growing family. Innovative design elements ensure your home is at the vanguard of modern living. Interiors sit under high stud ceilings. This multi-purpose area serves as the hub for everyday living. Dressed to impressed, it features wellspaced stone bench-tops, Bosch appliances, a gas hob, a sliding servery window, copper tapware and a handy walk-through scullery. While your central living zone accesses the private rear patio, your formal lounge presents quite a different picture with its scenic urban outlook. Your master suite also opens to the courtyard. It delivers the full complement of on-trend tiled ensuite and walkin robe. A stand-alone tub features in the tiled family bathroom. Copper tapware adds class to the bathrooms and in-built laundry housed in the carpeted double internal access garage.