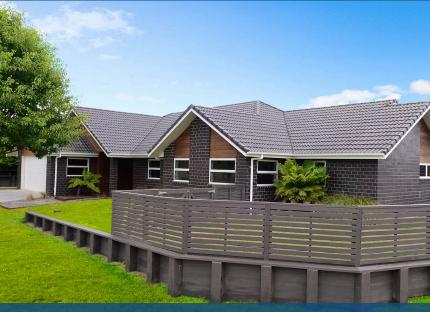

## ♀ 2 Highview Court, Flagstaff

A covered boardwalk to a keypad entry door opens to a home where living and bedrooms are well-balanced spaces and thought has gone into creating a private relaxed environment for your family at all stages of life. Open plan living spills out to a sunny entertainment deck and lush high-grade irrigated lawns encased in a safe fenced environment. Terraced walled gardens and plantings that are either edible or native enhance your spacious corner section which is screened from neighbours. Three tiled bathrooms, including two ensuites and a large main bathroom, up the ante of your double-glazed brick and cedar home that has all the elements for a comfortable contemporary lifestyle. You have the efficiency of gas cooking and hot water, a heat pump and fast fibre broadband. Care has gone into making this a special home. You'll find heaps of power points in your double internal access garage, a walk-in pantry off the central kitchen and a painted whiteboard wall in one of the kids' bedrooms where they can creatively express themselves.