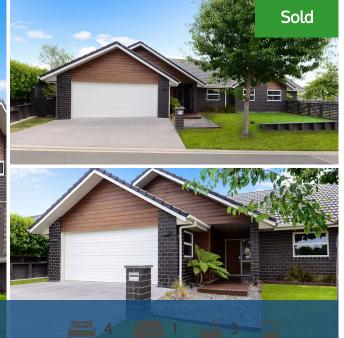

## ♀ 2 Highview Court, Flagstaff

A covered boardwalk to a keypad entry door opens to a home where living and bedrooms are well-balanced spaces and thought has gone into creating a private relaxed environment for your family at all stages of life. Open plan living spills out to a sunny entertainment deck and lush high-grade irrigated lawns encased in a safe fenced environment. Terraced walled gardens and plantings that are either edible or native enhance your spacious corner section which is screened from neighbours. Three tiled bathrooms, including two ensuites and a large main bathroom, up the ante of your double-glazed brick and cedar home that has all the elements for a comfortable contemporary lifestyle. You have the efficiency of gas cooking and hot water, a heat pump and fast fibre broadband. Care has gone into making this a special home. You'll find heaps of power points in your double internal access garage, a walk-in pantry off the central kitchen and a painted whiteboard wall in one of the kids' bedrooms where they can creatively express themselves.