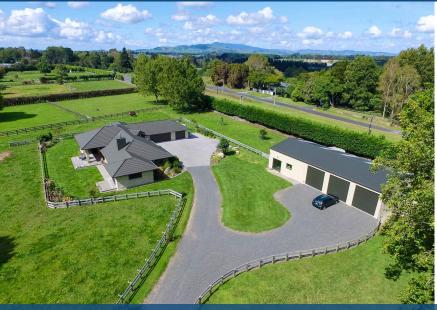

## O 8 Peake Road, Cambridge

This huge 292sqm, high stud, near new home with triple internal garaging was built in 2014 for the current owners along with a massive 3 bay, 20 x 9m, high stud shed with an attached studio/office. Built to a high spec, clad in beautiful Hinuera Stone, this property is a must view if you want the perfect lifestyle property on a flat 6207sqm block. Situated on sought after Peake Road in the C2 residential growth cell. Offering great prospects and just a short stroll to St Peters School and the wonderful new Avanti Velodrome. Post and rail fencing, huge water storage, lovely sheltered paddocks for a couple of horses or some beefies. It just doesn't get any better than this!

5 minutes drive into Cambridge and 20 minutes to Hamilton. If you want quality, comfort, space and land with prospects for the future, then this is an absolute must view!

**Land area** 6207 m<sup>2</sup> **Rates** \$2,970.18