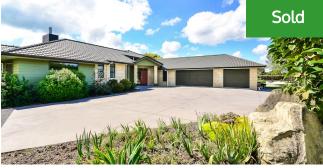

## O 8 Peake Road, Cambridge

This huge 292sqm, high stud, near new home with triple internal garaging was built in 2014 for the current owners along with a massive 3 bay, 20 x 9m, high stud shed with an attached studio/office. Built to a high spec, clad in beautiful Hinuera Stone, this property is a must view if you want the perfect lifestyle property on a flat 6207sqm block. Situated on sought after Peake Road in the C2 residential growth cell. Offering great prospects and just a short stroll to St Peters School and the wonderful new Avanti Velodrome. Post and rail fencing, huge water storage, lovely sheltered paddocks for a couple of horses or some beefies. It just doesn't get any better than this!