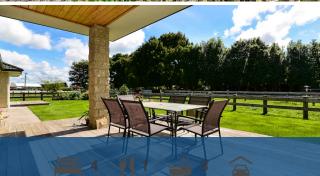

## O 8 Peake Road, Cambridge

This huge 292sqm, high stud, near new home with triple internal garaging was built in 2014 for the current owners along with a massive 3 bay, 20 x 9m, high stud shed with an attached studio/office. Built to a high spec, clad in beautiful Hinuera Stone, this property is a must view if you want the perfect lifestyle property on a flat 6207sqm block. Situated on sought after Peake Road in the C2 residential growth cell. Offering great prospects and just a short stroll to St Peters School and the wonderful new Avanti Velodrome. Post and rail fencing, huge water storage, lovely sheltered paddocks for a couple of horses or some beefies. It just doesn't get any better than this!