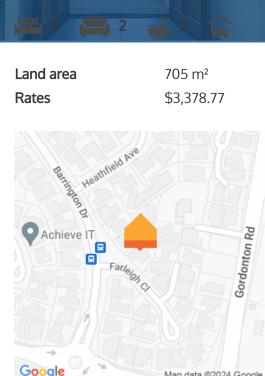

## ○ 1 Farleigh Close, Huntington

Elevated, sunny and private, number one Farleigh Close in Huntington is a uniquely designed and spacious home, with new carpet throughout, and ready for a new family to enjoy. Your options for entertaining include two spacious living areas comprised of the family lounge and dining room adjoining the well appointed kitchen and a larger more formal living room. Four bedrooms give everyone space, the master suite has a walk in robe and ensuite as you would expect, with its own ranch slider to outside. Two further bedrooms are both doubles and the very clever floor plan means that the fourth bedroom and the large second living area can be accessed from the entrance way, giving you the option of welcoming visitors to these spaces without accessing the rest of the house. You'll also enjoy the Infinity gas hot water and cooking, double garage, great storage and private sunny back yard. As for area, you're zoned for Rototuna Primary, Junior and Senior High Schools, the Rototuna Shopping Centre is close, as is access north and south via Gordonton.