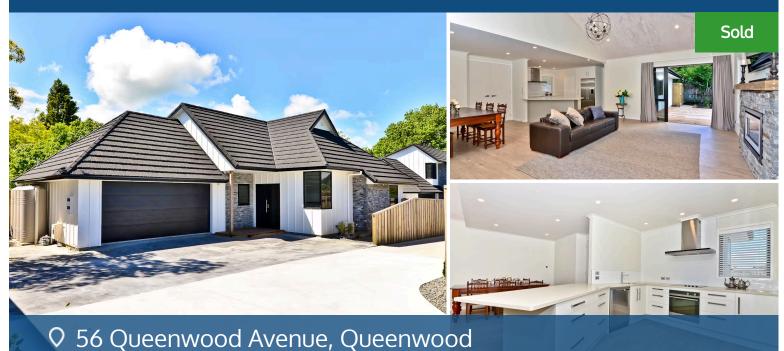

## Your home is worth more with Lugton's

Brand new contemporary dwelling designed to maximise space and light throughout the entertainment zone with high feature ceilings and the gourmet kitchen sited for interaction with guests and families whilst entertaining. Complimenting the interiors is the neutral soft tones and the blend of Schist and timber with the feature gas fire creates a relaxing ambience. At ground level is the generous master bedroom with deluxe en-suite including bath and extra large tiled shower. Formal living and family living are all connected by generous decking. Landscaped gardens and easy care lawns are a bonus for those wanting a lock up and leave lifestyle. The upper level contains two double bedrooms, stylish bathroom plus office/ landing zone. Offering all the benefits of townhouse living including loft for extra storage, parking space for extra car, trailer or boat and plenty of room to turn around in the extra wide drive way. Location is important! - the stunning north facing home with a rustic twist is visually appealing and situated in a peaceful environment close to boutique shops, cafe and Westfield Chartwell.