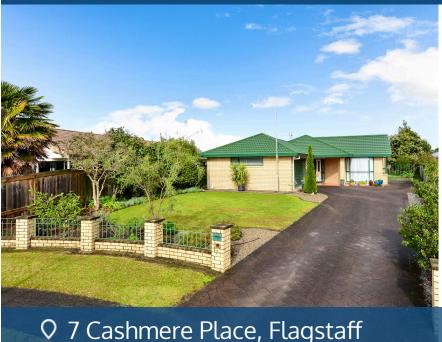

## Your home is worth more with Lugton's

Welcome to 7 Cashmere Place... sitting pretty in a quality residential cul-de-sac. When they saw the home from the street 12 years ago they knew it was "the one". The moment they walked in the feeling was confirmed. They've loved their brick 3 bedroom home, with 2 lounges, 2 bathrooms, double garage set on a massive fully fenced 898m2 section since then. Cleverly designed to enjoy indoor-outdoor living, and with separate lounges you'll see the potential for comfortable living right here. The kitchen has been upgraded to include self cleaning oven, electric hobb, double dishdrawers, insinkorator, filtered cold AND boiling hot water. With full insulation, heatpumps and gas heating, plus gas infinity hotwater, some new LED's, loads of off-street parking .. this could suit a busy executive family. A few minutes to the popular Olive Cafe and all that the flagstaff shops offer, plus just steps away from the popular Endeavour Primary School (Zoned also for Rototuna Junior and Senior High). A street full of wonderful neighbours, a section full of delicious fruit trees and a home full of sunshine is your new