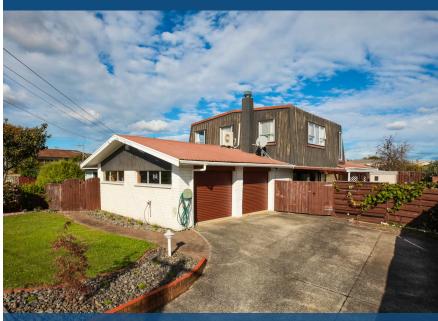

## ♀ 27 English Street, St Andrews

Great opportunity to secure value in popular St Andrews. Rental Property investors or expanding families, will see opportunity to add value to the already existing expansive content. With five bedrooms, two bathrooms, large living areas, double garaging and a well fenced 688m2 more or less section, you have the opportunity to add your touch to this property. Walking distance to Bryant Park Shopping Centre, and St Andrews Park - this location continues to deliver in terms of amenities and popularity. Bring an open mind to the possibilities, and visualize the future home or investment return. For an information pack copy and paste the below link on your web browser https://www. propertyfiles. co. nz/property/27English

| Land area      | 688 m²     |
|----------------|------------|
| Rateable value | 900,000    |
| Rates          | \$3,118.03 |