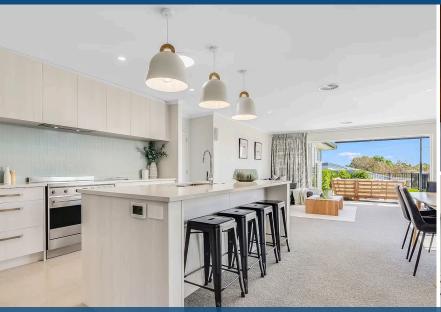

## O 1 Riverview Terrace, Fairfield

Set on one of Hamilton's most admired streets, 1 Riverview Terrace has been thoughtfully designed and curated for modern living. Beautifully placed on the elevated section to optimise the impressive city views. Having your morning coffee or evening drink will a pleasure on the stylish covered patio. The current owners made elegant and practical choices when building this contemporary family home. With two living areas set around a modern kitchen featuring an island, walk in pantry and modern appliances. The social hub of the home flows naturally to the outdoors for evening gatherings or chill time. Built in 2018 by RPS build, this stunning property comes with a transferable master build warranty. The outstanding features include central heating and cooling, double glazed joinery with thermal break and underfloor heating in the kitchen and bathrooms. At east end of the hallway sits three family bedrooms and main bathroom, in the west end you will find the primary bedroom including ensuite and walk-in wardrobe. The internal access double garage and separate laundry add that extra space and convenience all families need. You weekend plans are set with the close proximity to the CBD, Waikato River walks, local boutiques, and cafes. The commute to work is sorted with less than 5kms to Waikato Hospital and Te Rapa Straight. This home will suit a family or professionals, the low maintenance section, thoughtful design, and central location makes 1 Riverview Terrace a desirable address. Don't miss out on viewing this stunning property. Call Babak to arrange private viewing or come to one of our open homes. Download a copy of the property files here: https://www.propertyfiles. co. nz/property/730400003