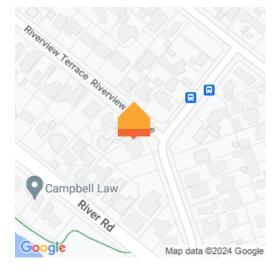

## O 1 Riverview Terrace, Fairfield

Set on one of Hamilton's most admired streets, 1 Riverview Terrace has been thoughtfully designed and curated for modern living. Beautifully placed on the elevated section to optimise the impressive city views. Having your morning coffee or evening drink will a pleasure on the stylish covered patio. The current owners made elegant and practical choices when building this contemporary family home. With two living areas set around a modern kitchen featuring an island, walk in pantry and modern appliances. The social hub of the home flows naturally to the outdoors for evening gatherings or chill time. Built in 2018 by RPS build, this stunning property comes with a transferable master build warranty. The outstanding features include central heating and cooling, double glazed joinery with thermal break and underfloor heating in the kitchen and bathrooms. At east end of the hallway sits three family bedrooms and main bathroom, in the west end you will find the primary bedroom including ensuite and walk-in wardrobe. The internal access double garage and separate laundry add that extra space and convenience all families need. You weekend plans are set with the close proximity to the CBD, Waikato River walks, local boutiques, and cafes. The commute to work is sorted with less than 5kms to Waikato Hospital and Te Rapa Straight. This home will suit a family or professionals, the low maintenance section, thoughtful design, and central location makes 1 Riverview Terrace a desirable address. Don't miss out on viewing this stunning property. Call Babak to arrange private viewing or come to one of our open homes. Download a copy of the property files here: https://www.propertyfiles. co. nz/property/730400003