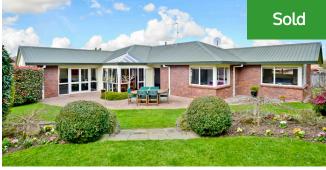

## O 13 Cashmere Place, Flagstaff

Overlooking the small picturesque Cashmere cul-de-sac, your elevated brick home opens to a restful streetscape vista of trees and trim-kept properties. Immaculate owners have relished the setting, the light-filled environment, superfriendly neighbourhood, and the home's special magic enhanced by the interplay between indoors and out. Nature is with you at every turn. Your family is treated to a brilliant scenario of premium zoned living, a spacious kitchen, four bedrooms, and a private outdoor arena for entertaining and recreation. The meals area overlooking the landscaped gardens provides a very pleasant backdrop to uplift your dining experience. The glazed roof is UV protected. Sunsoaked window seats in the lounge are invitingly warm nooks for relaxation. A large rimu kitchen, with an elevated street outlook, is seamlessly absorbed into the spacious family living hub. Cooks and kitchen elves have ample room to move, while at their disposal are a gas hob, wall oven, substantial pantry storage, double dishwash drawers and an appliance garage. Family and guests tend to gravitate around the big breakfast bar. Beyond the family bedrooms is a master retreat with an ensuite and walk-in robe. A laundry is recessed in the double internal access basement garage. There is good linen storage, an efficient wall-mounted gas heater, updated bathrooms, recarpeting and repaint benefits. On-site parking is provided for vehicles, boats and/or motorhome. Outdoor power is available. The grounds are garden wonderland of colour, screened from neighbours, and containing play areas for children. For destination playground fun, Hare Puke Park some 2km away. Endeavour School and Flagstaff amenities, including shops, medical, gym, sports club and grounds, are easy walking distance. Children can advance to in-zone Rototuna high schools.