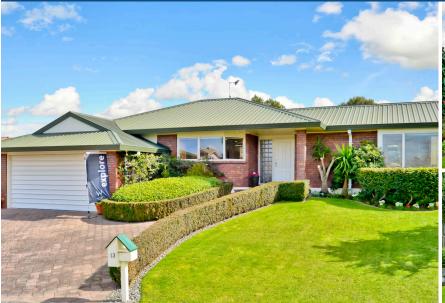

## O 13 Cashmere Place, Flagstaff

Overlooking the small picturesque Cashmere cul-de-sac, your elevated brick home opens to a restful streetscape vista of trees and trim-kept properties. Immaculate owners have relished the setting, the light-filled environment, superfriendly neighbourhood, and the home's special magic enhanced by the interplay between indoors and out. Nature is with you at every turn. Your family is treated to a brilliant scenario of premium zoned living, a spacious kitchen, four bedrooms, and a private outdoor arena for entertaining and recreation. The meals area overlooking the landscaped gardens provides a very pleasant backdrop to uplift your dining experience. The glazed roof is UV protected. Sunsoaked window seats in the lounge are invitingly warm nooks for relaxation. A large rimu kitchen, with an elevated street outlook, is seamlessly absorbed into the spacious family living hub. Cooks and kitchen elves have ample room to move, while at their disposal are a gas hob, wall oven, substantial pantry storage, double dishwash drawers and an appliance garage. Family and guests tend to gravitate around the big breakfast bar. Beyond the family bedrooms is a master retreat with an ensuite and walk-in robe. A laundry is recessed in the double internal access basement garage. There is good linen storage, an efficient wall-mounted gas heater, updated bathrooms, recarpeting and repaint benefits. On-site parking is provided for vehicles, boats and/or motorhome. Outdoor power is available. The grounds are garden wonderland of colour, screened from neighbours, and containing play areas for children. For destination playground fun, Hare Puke Park some 2km away. Endeavour School and Flagstaff amenities, including shops, medical, gym, sports club and grounds, are easy walking distance. Children can advance to in-zone Rototuna high schools.