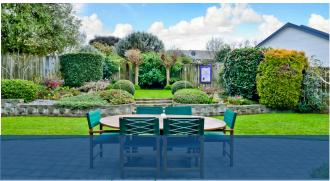

## O 13 Cashmere Place, Flagstaff

Overlooking the small picturesque Cashmere cul-de-sac, your elevated brick home opens to a restful streetscape vista of trees and trim-kept properties. Immaculate owners have relished the setting, the light-filled environment, superfriendly neighbourhood, and the home's special magic enhanced by the interplay between indoors and out. Nature is with you at every turn. Your family is treated to a brilliant scenario of premium zoned living, a spacious kitchen, four bedrooms, and a private outdoor arena for entertaining and recreation. The meals area overlooking the landscaped gardens provides a very pleasant backdrop to uplift your dining experience. The glazed roof is UV protected. Sunsoaked window seats in the lounge are invitingly warm nooks for relaxation. A large rimu kitchen, with an elevated street outlook, is seamlessly absorbed into the spacious family living hub. Cooks and kitchen elves have ample room to move, while at their disposal are a gas hob, wall oven, substantial pantry storage, double dishwash drawers and an appliance garage. Family and guests tend to gravitate around the big breakfast bar. Beyond the family bedrooms is a master retreat with an ensuite and walk-in robe. A laundry is recessed in the double internal access basement garage. There is good linen storage, an efficient wall-mounted gas heater, updated bathrooms, recarpeting and repaint benefits. On-site parking is provided for vehicles, boats and/or motorhome. Outdoor power is available. The grounds are garden wonderland of colour, screened from neighbours, and containing play areas for children. For destination playground fun, Hare Puke Park some 2km away. Endeavour School and Flagstaff amenities, including shops, medical, gym, sports club and grounds, are easy walking distance. Children can advance to in-zone Rototuna high schools.