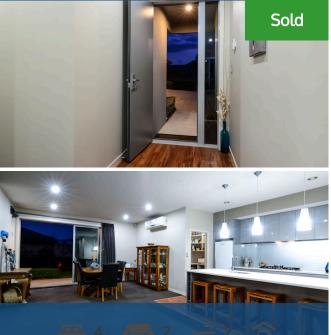

## ♀ 17 Tallentire Crescent, Huntington

Packed with all the modern must-haves, this durable plaster over concrete block and weatherboard mix home is crafted for quality living. High stud, light-filled interiors set the scene for laid back family living. A profusion of double glazing, showcased through cathedral windows, slider and bi-fold doors, blur the line between indoors and out. Both living areas enjoy instant access to the entertainment courtyard and when the doors are open the whole environment becomes a seamless zone. Family functionality is at the very core of this contemporary abode. The open-plan family area features a chef's kitchen with a walk-in pantry and good work space for home-style cooking. Kids can have the run of three double bedrooms and family bathroom while parents retire to their well-appointed suite. Bathrooms are refreshing, stylish spaces. Three car garaging provides plenty of room for cars and extras. An absolute joy to live in, the home sits on a substantial 806sqm section in a family-friendly upmarket neighbourhood zoned for favoured north Hamilton schools. Built with an eye to the future, this family haven is designed for everyday ease and relaxed enjoyment. Give Jamie a call today to arrange a private viewing.