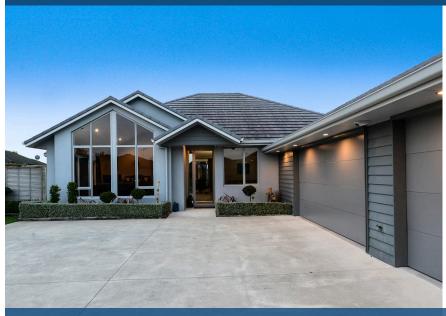

## ♀ 17 Tallentire Crescent, Huntington

Packed with all the modern must-haves, this durable plaster over concrete block and weatherboard mix home is crafted for quality living. High stud, light-filled interiors set the scene for laid back family living. A profusion of double glazing, showcased through cathedral windows, slider and bi-fold doors, blur the line between indoors and out. Both living areas enjoy instant access to the entertainment courtyard and when the doors are open the whole environment becomes a seamless zone. Family functionality is at the very core of this contemporary abode. The open-plan family area features a chef's kitchen with a walk-in pantry and good work space for home-style cooking. Kids can have the run of three double bedrooms and family bathroom while parents retire to their well-appointed suite. Bathrooms are refreshing, stylish spaces. Three car garaging provides plenty of room for cars and extras. An absolute joy to live in, the home sits on a substantial 806sqm section in a family-friendly upmarket neighbourhood zoned for favoured north Hamilton schools. Built with an eye to the future, this family haven is designed for everyday ease and relaxed enjoyment. Give Jamie a call today to arrange a private viewing.