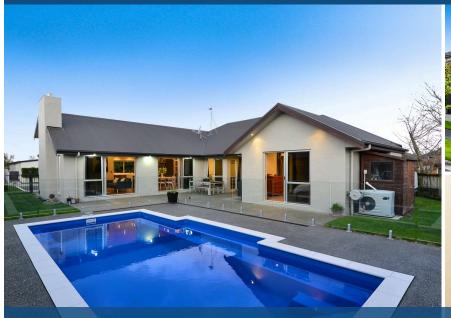

## O 26 The Esplanade, Huntington

Spice up summer in the sunny environs of your Huntington home and backyard oasis. Your flawless retreat erases the distinction between indoors and out through interconnected spaces which link to the private courtyard and heated saltwater swimming pool that blends effortlessly into the landscape and lets you to swim all year round. A bird's eye view of the pool lets you to keep a watchful eye on the kids when they're swimming. Open plan living means wide open spaces that promote airflow and diffuse natural light into your modern haven made for entertaining and family life. Enjoy the resort-like atmosphere, content in the knowledge that your house exterior is freshly painted, the garage doors newly stained, and the drive and outdoor area have been resealed. Cooking and entertaining promise to be pleasurable in a socially adept kitchen with a superb butler's pantry brimful of cupboards and drawers. There's a study for kids to do their homework and a sun-drenched nook in the corner of the living area that everyone will want to nab. Catch peaceful moments in your restful master suite hidden away in its own little world overlooking the pool.