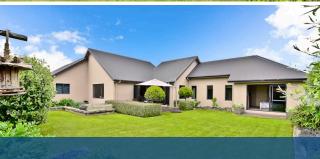

## O 6 Langdale Court, Huntington

Crafted for comfort and warmth, your appealing plaster over brick home centres around bright spacious living that opens to alfrescos and private trim-kept grounds. The north orientation means the sun is with you all day. The open concept design brings together your modern kitchen, meals and living areas that are full of light and have restful garden views. This cohesive hub provides a convivial area for entertaining and family life. A gas hob, wall oven and double dishwasher drawers feature in the social, work-friendly kitchen overlooking dining and lounge areas. Cooking and hot water are gas, and two heat pumps ensure ambient all-season interiors. Your master retreat has a tiled ensuite and walk-in wardrobe, while the bedroom off the foyer is ideally positioned for an office. Workshop space is built into your carpeted double garage, which offers great storage including a loft. Your home is alarmed for peace of mind, has a fully fenced back yard for children and pets, and has recently been repainted. Glazing is tinted throughout and filter blinds add further protection from sun damage. Railway sleepers bordering the gardens make for easy mowing. There are two garden sheds and fruit trees.