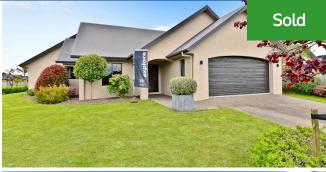

## O 6 Langdale Court, Huntington

Crafted for comfort and warmth, your appealing plaster over brick home centres around bright spacious living that opens to alfrescos and private trim-kept grounds. The north orientation means the sun is with you all day. The open concept design brings together your modern kitchen, meals and living areas that are full of light and have restful garden views. This cohesive hub provides a convivial area for entertaining and family life. A gas hob, wall oven and double dishwasher drawers feature in the social, work-friendly kitchen overlooking dining and lounge areas. Cooking and hot water are gas, and two heat pumps ensure ambient all-season interiors. Your master retreat has a tiled ensuite and walk-in wardrobe, while the bedroom off the foyer is ideally positioned for an office. Workshop space is built into your carpeted double garage, which offers great storage including a loft. Your home is alarmed for peace of mind, has a fully fenced back yard for children and pets, and has recently been repainted. Glazing is tinted throughout and filter blinds add further protection from sun damage. Railway sleepers bordering the gardens make for easy mowing. There are two garden sheds and fruit trees.