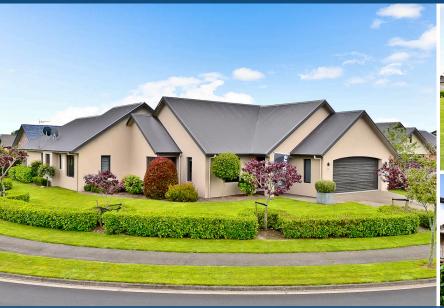

## O 6 Langdale Court, Huntington

Crafted for comfort and warmth, your appealing plaster over brick home centres around bright spacious living that opens to alfrescos and private trim-kept grounds. The north orientation means the sun is with you all day. The open concept design brings together your modern kitchen, meals and living areas that are full of light and have restful garden views. This cohesive hub provides a convivial area for entertaining and family life. A gas hob, wall oven and double dishwasher drawers feature in the social, work-friendly kitchen overlooking dining and lounge areas. Cooking and hot water are gas, and two heat pumps ensure ambient all-season interiors. Your master retreat has a tiled ensuite and walk-in wardrobe, while the bedroom off the foyer is ideally positioned for an office. Workshop space is built into your carpeted double garage, which offers great storage including a loft. Your home is alarmed for peace of mind, has a fully fenced back yard for children and pets, and has recently been repainted. Glazing is tinted throughout and filter blinds add further protection from sun damage. Railway sleepers bordering the gardens make for easy mowing. There are two garden sheds and fruit trees.