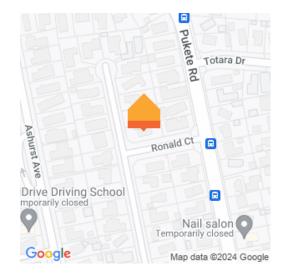

## **Q** 4 Ronald Court, Pukete

You'll feel right at home in this friendly cul-de-sac neighbourhood in popular Pukete. The area is full of young families and every amenity to make life easy, including schools, kindergarten, supermarkets and recreation. Given the proximity of The Base and north Hamilton commerce and industries, the location has wide appeal to a broad spectrum of buyers and investors. Braithwaite Park on the river, Pukete Farm Park and Hamilton Mountain Bike Park are handy for leisure pastimes. Your spacious sunny fully fenced 752sqm corner section is a safe playground for kids and has scope for development should you wish to extend your tidy three bedroom home. The attractive grounds are beautifully landscaped, have nooks and courtyards for outdoor living, as well as established gardens and fruit trees. Interiors offer the comforts of heat pumps and gas heating plus full gas cooking - hob and oven. Two separate living areas provide room to spread. Indoor-outdoor flow allows you to entertain alfresco all year round on the covered deck. Children can scooter to Te Rapa School via the alleyway opposite your front gate. Your property comes as a complete package, with double garaging, a garden shed and whiteware appliances.