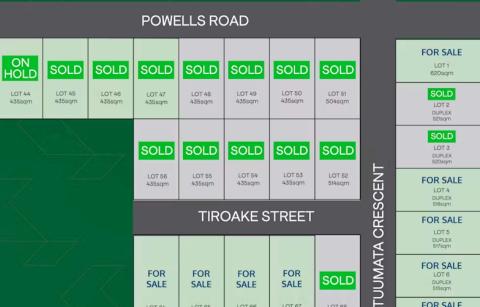

## **Envision Your Future At Tuumata Rise**

\$413,250 Land area

435 m<sup>2</sup>

Tuumata Rise - Ruakura (off Powells Road)

Tuumata Rise is a new residential development located on the eastside of Hamilton city and is part of the exciting Ruakura Superhub estate which is currently being developed by Tainui Group Holdings. Tuumata Rise Stage 1 offers sections ranging in size from 435m2 to 621m2, suitable for one single dwelling with also a number of duplex sections available. Perfect for families, those upsizing or downsizing and those seeking a quality investment. The sections are easy to build on with flat contour. Tuumata Rise is in close proximity to the Hamilton CBD, Chartwell Square, Claudelands Park, AgResearch and the University of Waikato with a range of schooling options and also Ruakura Superhub. The new Waikato Expressway is within minutes making access north and south of Hamilton quick and easy via the Pardoa Boulevard interchange. Titles for Stage 1 are expected to issue late March 2024 (approx.)