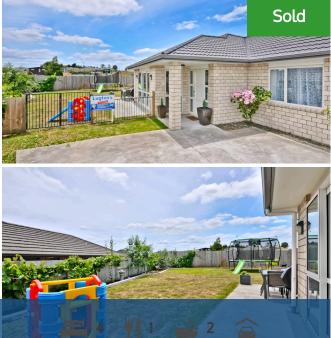

## ◊ 60 Magellan Rise, Flagstaff

Offering all the benefits of a modern build, along with a high demand Flagstaff location, this easy-care executive brick home delivers a superb family living environment. The quality build not only encompasses a range of sought after features but its elevation captures picturesque district views. Lying in an upmarket neighbourhood, the property is zoned for desired schools, including Endeavour Primary and the new Rototuna high schools. Your family will be well set up for the years to come. Double glazed interiors are air-conditioned for comfort and deliver a simple contemporary colour palette to offset your artwork and soft furnishings. The layout is designed to absorb everyone's needs, with separate areas for living, an entertainers' kitchen and fluid outdoor connection. The large walk-in pantry is a great adjunct to the kitchen, which has a gas hob, wall oven, and filtered water. A suite of double bedrooms lies at one end of the home while the peaceful master retreat nestles peacefully at the other end. Both bathrooms are tiled and stylish. Bench units in the double internal access garage are useful extras. The tidy home sits on a very generous 828sqm (approx.) flat section, which is private, fenced for security and offers plenty of space for kids to play. When it comes time to sell or buy, your choice of agent can have a massive impact on the final price you receive or pay. Recruit a trained negotiator like ourselves, not just a qualified agent to represent you. There is a BIG difference!