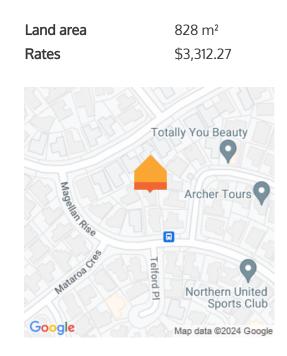

## ◊ 60 Magellan Rise, Flagstaff

Offering all the benefits of a modern build, along with a high demand Flagstaff location, this easy-care executive brick home delivers a superb family living environment. The quality build not only encompasses a range of sought after features but its elevation captures picturesque district views. Lying in an upmarket neighbourhood, the property is zoned for desired schools, including Endeavour Primary and the new Rototuna high schools. Your family will be well set up for the years to come. Double glazed interiors are air-conditioned for comfort and deliver a simple contemporary colour palette to offset your artwork and soft furnishings. The layout is designed to absorb everyone's needs, with separate areas for living, an entertainers' kitchen and fluid outdoor connection. The large walk-in pantry is a great adjunct to the kitchen, which has a gas hob, wall oven, and filtered water. A suite of double bedrooms lies at one end of the home while the peaceful master retreat nestles peacefully at the other end. Both bathrooms are tiled and stylish. Bench units in the double internal access garage are useful extras. The tidy home sits on a very generous 828sqm (approx.) flat section, which is private, fenced for security and offers plenty of space for kids to play. When it comes time to sell or buy, your choice of agent can have a massive impact on the final price you receive or pay. Recruit a trained negotiator like ourselves, not just a qualified agent to represent you. There is a BIG difference!