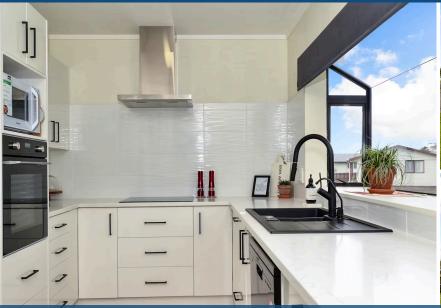

## O 393 Kahikatea Drive, Dinsdale

Featuring a brand new kitchen with stonex benchtop, new dishwasher, rangehood, waste disposal, induction hob and wall oven, this tidy 3 bedroom home is a winner. The family bathroom has a shower, extractor fan and has been fully repainted. This warm, dry, healthy home has an HRV system, heat pump and is insulated top and bottom to keep you warm and dry this winter. There is also the bonus of solar panels. With a deck overlooking a leafy park, come summer you will be enjoying the afternoon sun with a glass of wine. Outside you will find a single garage, garden shed with extra parking and a low maintenance garden. There's a bus stop just meters away, plenty of schools around, and its so central to Dinsdale, Frankton, Temple View and Waikato Hospital. Step onto the property ladder today before it becomes too late. Call Kathryn 027 8097048 for your full information pack.