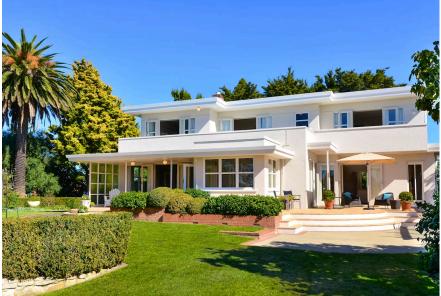

## O 65 Braid Road, St Andrews

A sublime balance of 1950s character and sophisticated contemporary style with enhanced functionality makes this home an oasis for family living. Nestled in a private dual-access environment on a prime 1860sqm parcel of St Andrews real estate. Spacious interiors embrace a luxury designer feel while maintaining the integrity of the build and cleverly integrating an extension. Fine period detailing is showcased throughout. This high-end stainless steel and granite kitchen and marble ensuite are the work of a local award-winning designer. A collection of wall ovens, a drinks fridge and scullery with infinity hot water, additional dishwasher and convection microwave contribute to the state-of-the-art entertainers' kitchen. Downstairs encompasses a series of light-filled living areas, an office alcove, a fourth bedroom, a fully tiled bathroom, large laundry and carpeted double garage. All upstairs bedrooms open to scenic balcony living. Your master haven has a fitted walk-in robe and an absolute knock-out of an ensuite. There is a family bathroom and an additional room suited to a library, nursery, office or extra living.