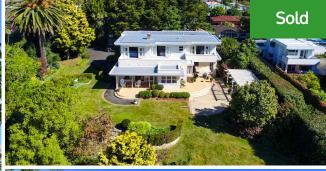

## O 65 Braid Road, St Andrews

A sublime balance of 1950s character and sophisticated contemporary style with enhanced functionality makes this home an oasis for family living. Nestled in a private dual-access environment on a prime 1860sqm parcel of St Andrews real estate. Spacious interiors embrace a luxury designer feel while maintaining the integrity of the build and cleverly integrating an extension. Fine period detailing is showcased throughout. This high-end stainless steel and granite kitchen and marble ensuite are the work of a local award-winning designer. A collection of wall ovens, a drinks fridge and scullery with infinity hot water, additional dishwasher and convection microwave contribute to the state-of-the-art entertainers' kitchen. Downstairs encompasses a series of light-filled living areas, an office alcove, a fourth bedroom, a fully tiled bathroom, large laundry and carpeted double garage. All upstairs bedrooms open to scenic balcony living. Your master haven has a fitted walk-in robe and an absolute knock-out of an ensuite. There is a family bathroom and an additional room suited to a library, nursery, office or extra living.