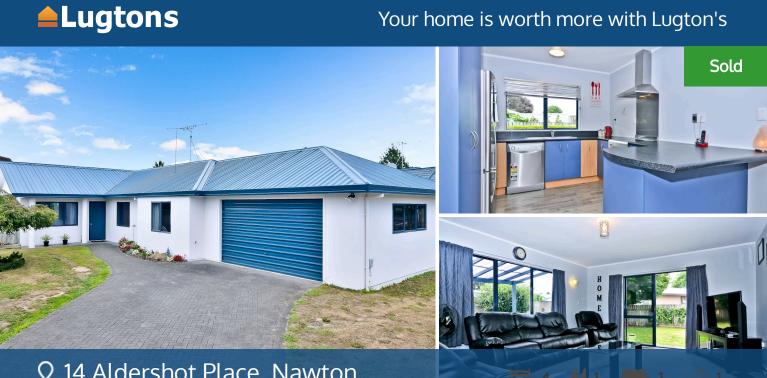

## ○ 14 Aldershot Place, Nawton

Easy living is at your fingertips in this lovely family home in Aldershot. The home has been loved by its family, but time to downsize as the children leave the nest. Tastefully refreshed for you to move in knowing all the hard work has been done for you to enjoy. Open plan living with nice flow out to rear section that is fully fenced - ideal for young families and pets. 4 good sized bedrooms and internal access garage. - The exterior of the house was repainted in 2016

| Land area      | 610 m²     |
|----------------|------------|
| Rateable value | \$425,000  |
| Rates          | \$2,514.20 |

- Roof repainted 2017
- New carpet and flooring in the kitchen and bathroom 2017
- Oven and dishwasher replaced within the last 2 years
- Bathroom upgraded 4 years ago