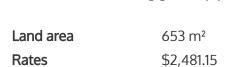

and warm and share a full family bathroom. All rooms have been tastefully updated. You have a choice of two comfortable lounges to relax in, each with access to outdoor decks and conveniently positioned on either side of the modern kitchen and dining area. The lounges provide flexible living options for your growing family. The more spacious, step-down lounge opens to the covered rear deck, set perfectly for alfresco living. The natural place to enjoy sunshine and fresh air all summer long. The recent renovations have brought the house up to healthy homes standard and include new flooring, doors, and double glazing. With the addition of a heat pump and full insulation, the home stays warm, dry, and snug during the winter months. Ample storage and a separate laundry ease day-today living.