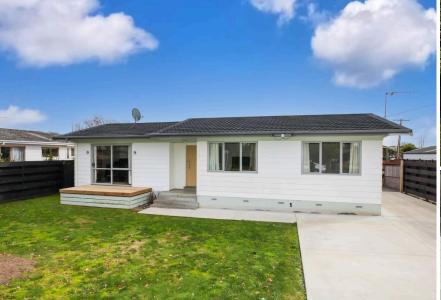

## O 38 Dominion Road, Nawton

Here is a superb opportunity for investors or home buyers looking for value and easy care. This 'neat as a pin' three-bedroom residence has been fully renovated from top to bottom. Simply shift in and enjoy your new home. Choose your new carpet from the samples at our open home as the vendor will get them laid for you prior to moving day. Located in Nawton - a popular and affordable area that is rapidly growing and changing. It is handy to the city, eating outlets, Te Awa mall, all level schooling and tertiary education. Recreational reserves and playgrounds are also close by. Ideal for all your work, play or study needs with public transport virtually at the front door. The tidy yard is both appealing and easy to manage. A pleasant balance of light, fresh spaces welcome you inside from the front entrance. Three bedrooms off the hallway are private and warm and share a full family bathroom. All rooms have been tastefully updated. You have a choice of two comfortable lounges to relax in, each with access to outdoor decks and conveniently positioned on either side of the modern kitchen and dining area. The lounges provide flexible living options for your growing family. The more spacious, step-down lounge opens to the covered rear deck, set perfectly for alfresco living. The natural place to enjoy sunshine and fresh air all summer long. The recent renovations have brought the house up to healthy homes standard and include new flooring, doors, and double glazing. With the addition of a heat pump and full insulation, the home stays warm, dry, and snug during the winter months. Ample storage and a separate laundry ease day-today living.