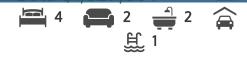

| Land area  | 5688 m²  |
|------------|----------|
| Floor size | 323 m²   |
| Rates      | \$453.00 |