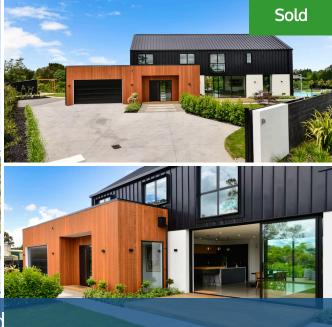

## ♀ 3/136 Morrinsville Road, Newstead

Buyers \$1,700,000 + should inspect this property. Looking sharp and cool wrapped in a contemporary palette of cedar and super seam steel cladding, this home is destined to win hearts. Designed by Gavin Brownrigg of Keystone Design and completed earlier this year, this modern masterpiece delivers lifestyle living within the city boundary. Poised on the brow of a hill, it has commanding views and a beautiful gully aesthetic, all of which are emphasised through a slew of double glazing. Bold, captivating character carries inside this stunning sanctuary where light makes an immediate impact. Bright, airy, clean cut spaces create an uplifting environment for everyday living. Indoor-outdoor flow is key to the design. Its 323m2 footprint offers modern comfort, luxury and leisure in great helpings. The Timber Room kitchen is more than just sleek good looks, it has function at its very core. Effortlessly drawn into the open-plan domain, the kitchen gazes out to the heated in-ground pool and deck overlooking the gully. Full height sliders open the whole environment to nature. There is a media zone for family movie nights and a fine selection of bedrooms for family and guests. Negative detailing brings chic style to the bathroom, ensuite and kitchen. Spanning 2 levels, this dwelling is not only visually appealing but extremely functional, and smart. Excessive insulation, together with a ducted heating and cooling system, keep the interior ambient throughout the year. This extraordinary package comes with a well-appointed laundry, a double i/a garage, indoor/outdoor speakers, alarm and irrigation systems and large TVs. The heated pool, masterfully carved into the landscaped environs, allows a family to swim through the year, host pool parties and entertain in utmost style.