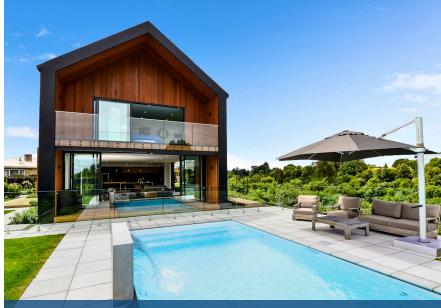

## ♀ 3/136 Morrinsville Road, Newstead

Buyers \$1,700,000 + should inspect this property. Looking sharp and cool wrapped in a contemporary palette of cedar and super seam steel cladding, this home is destined to win hearts. Designed by Gavin Brownrigg of Keystone Design and completed earlier this year, this modern masterpiece delivers lifestyle living within the city boundary. Poised on the brow of a hill, it has commanding views and a beautiful gully aesthetic, all of which are emphasised through a slew of double glazing. Bold, captivating character carries inside this stunning sanctuary where light makes an immediate impact. Bright, airy, clean cut spaces create an uplifting environment for everyday living. Indoor-outdoor flow is key to the design. Its 323m2 footprint offers modern comfort, luxury and leisure in great helpings. The Timber Room kitchen is more than just sleek good looks, it has function at its very core. Effortlessly drawn into the open-plan domain, the kitchen gazes out to the heated in-ground pool and deck overlooking the gully. Full height sliders open the whole environment to nature. There is a media zone for family movie nights and a fine selection of bedrooms for family and guests. Negative detailing brings chic style to the bathroom, ensuite and kitchen. Spanning 2 levels, this dwelling is not only visually appealing but extremely functional, and smart. Excessive insulation, together with a ducted heating and cooling system, keep the interior ambient throughout the year. This extraordinary package comes with a well-appointed laundry, a double i/a garage, indoor/outdoor speakers, alarm and irrigation systems and large TVs. The heated pool, masterfully carved into the landscaped environs, allows a family to swim through the year, host pool parties and entertain in utmost style.