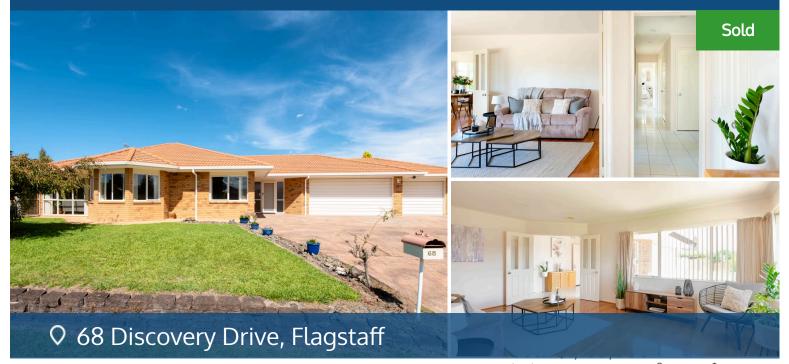

## Your home is worth more with Lugton's

This brick home achieves an inviting family feel within a spacious, easy flowing, single-level footprint. It delivers great functionality for everyday living and is in a great spot for schools and shops. Tailored to suit an active family, the layout revolves around a large, friendly open hub and kitchen, and a relaxing lounge. A private, covered courtyard extends the home's living capacity and makes outdoor entertaining a breeze. Four bedrooms, two bathrooms and three toilets cater to the demands of daily life, and the gas central heating system will be welcome as the weather turns. The master bedroom contains a walk-in robe and a wellconfigured ensuite, and one of the double bedrooms has a Jack and Jill bathroom. A triple car garage rounds off the floor plan. The fenced backyard provides a secure playground for kids and the forecourt has ample visitor parking. In mostly original condition but well looked after, this extremely liveable home could have valued added with cosmetic upgrades. A family wanting to future proof their children's education will seize the opportunity to live in an established Flagstaff neighbourhood that is zoned for Endeavour Primary and Rototuna Junior and Senior High Schools. Discovery Park and the Flagstaff shops are close by with Rototuna Town Centre not far away. Download and view the property files at https://www.propertyfiles.co.nz/property/68DiscoveryDr