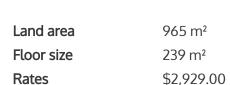

## Your home is worth more with Lugton's

This brick home achieves an inviting family feel within a spacious, easy flowing, single-level footprint. It delivers great functionality for everyday living and is in a great spot for schools and shops. Tailored to suit an active family, the layout revolves around a large, friendly open hub and kitchen, and a relaxing lounge. A private, covered courtyard extends the home's living capacity and makes outdoor entertaining a breeze. Four bedrooms, two bathrooms and three toilets cater to the demands of daily life, and the gas central heating system will be welcome as the weather turns. The master bedroom contains a walk-in robe and a wellconfigured ensuite, and one of the double bedrooms has a Jack and Jill bathroom. A triple car garage rounds off the floor plan. The fenced backyard provides a secure playground for kids and the forecourt has ample visitor parking. In mostly original condition but well looked after, this extremely liveable home could have valued added with cosmetic upgrades. A family wanting to future proof their children's education will seize the opportunity to live in an established Flagstaff neighbourhood that is zoned for Endeavour Primary and Rototuna Junior and Senior High Schools. Discovery Park and the Flagstaff shops are close by with Rototuna Town Centre not far away. Download and view the property files at https://www.propertyfiles.co.nz/property/68DiscoveryDr