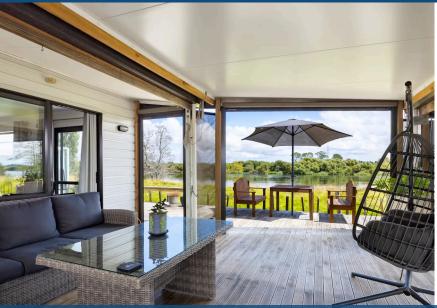

## O 3790 State Highway 1, Huntly

This unique home boasts stunning river views, offering a rare opportunity to reside in such close proximity to the water's edge. With a perfect blend of convenience and tranquillity, this property offers a country ambiance while being conveniently located near town. A home converted from Coloursteel Skyline garage, it features one bedroom, and bathroom, as well as an open plan kitchen, living and dining, which flows seamlessly into the private outdoor area ideal for entertaining, equipped with pull-up and pull-down fly screens and blinds for year-round enjoyment. A single garage, and an additional carport provide ample space and storage, as well as an extra cabin included as part of the chattels. A heat pump has been installed for comfortable living year-round, with electric hot water and a 25,000 litre water tank for efficiency. The freehold approx. 789sgm section offers ample space with established gardens and vegetable patches for green thumbs. This meticulously maintained property exudes comfort, style, and a welcoming ambiance from the moment you step inside. It's ready for immediate occupancy, making it perfect for those seeking lifestyle living in their own private sanctuary - a true retreat-like experience awaits.