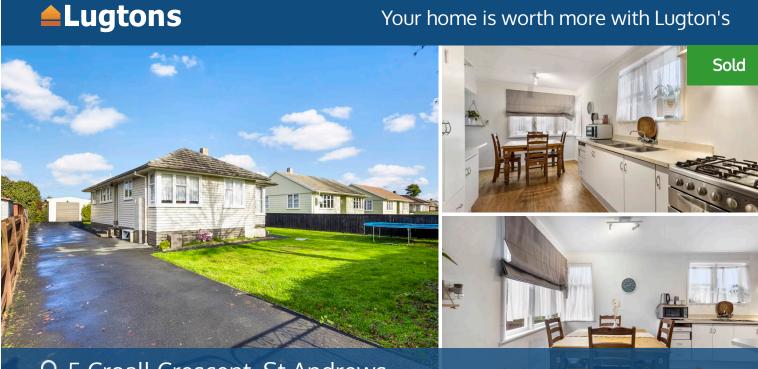

## ○ 5 Croall Crescent, St Andrews

Sitting pride of place on your own 690sqm freehold section this tidy weatherboard is ready for its new owner. Set on a flat, fully fenced section with a private backyard bursting with potential. Spread over a well-conceived 103sqm floor area and oriented for optimum sun, the naturally warm interior delivers light-filled living and dining spaces that lead seamlessly through to the large living area and bedroom wing. The original 60's design evokes a sense of space and functionality, housing three large double bedrooms, a well-equipped family bathroom, and a separate laundry. The generous living space is bathed in sun featuring a heat pump to regulate the temperature throughout the seasons, creating the perfect space to unwind at the end of the day. The kitchen has a functional layout with an abundance of storage and views through multiple spaces, allowing you to keep an eye on children and pets in the front yard. Expansive lawns, and gardens adorn your sizable pet-proof section. With the added benefit of a single car garage, ample storage, and extra off street parking. The location lets you draw on the benefits of parks, schools, and retail. With the CBD and Waikato river paths only minutes away, you are never far from any of the modern conveniences you so desire. Simply move in and enjoy or add your own modern touch through renovations, this home truly makes for the perfect blank canvas. Call Paula today for further information or to view 021 416715. To download the property files, please copy and paste the following link into your browse https://www.propertyfiles.co.nz/property/706330003