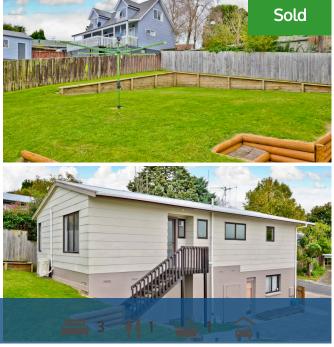

## ♀ 3 Wattle Place, Fairview Downs

This freshly rejuvenated family home offers outstanding value for money in a location that's starting to take off. The home offers three good size bedrooms, generous kitchen and dining with freestanding range and plenty of cupboard and bench space, and a heat pump. A lovely big bathroom with separate shower and bathtub perfectly suited to younger families. There's a cozy lounge area with living flame gas fire place and a large timber deck. A freshly painted neutral colour scheme throughout and new floor coverings bringing everything together. Outside you'll find easy care gardens and plenty of well fenced yard great for kids and pets. A high stud double garage and plenty of off street parking complete the picture perfectly. Currently the area is experiencing solid development growth nearby and the flow on effect should ensure future capital growth in the area. Well-presented homes like this are selling fast so don't delay and contact Jeff to arrange your viewing.