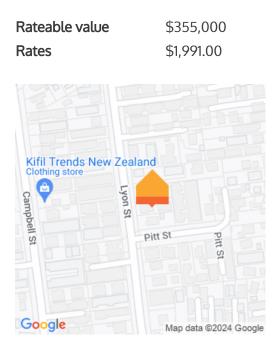

Come home, sit down with a glass of wine, put your feet up and enjoy this lovely modern unit with all the creature comforts. This property is conveniently positioned, close to Frankton School and Kindergarten, Dinsdale shopping centre, Doctors rooms, and is close to public transport. Perfect as a first home, rental or for the retiree wanting to downsize it offers 2 bedrooms, open plan living and dining, bathroom with shower and toilet, a deck at the rear capturing loads of sun, single carport and a garden shed. The property comes complete with front loading washing machine, dishwasher and refridgerator too. There is an alarm system installed for your peace of mind and a heatpump for year round comfort. Don't delay get in touch today. For an appointment to view call Wendy on 022 6463524 or David on 021 283 0511.