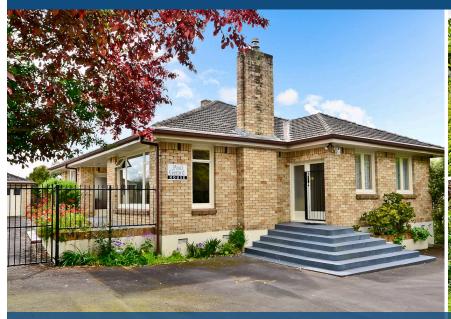

## ♀ 1368 Victoria Street, Beerescourt

High profile location - brick, spacious. Family home with 3 bedrooms plus office or 4th bedroom and two toilets (great bones), polished Matai wooden floors, high ceiling and very light and sunny. Lovely flat 1011m2 section with 8 off street car parks in the front - and private section at the back. Currently utilities for business, but possibilities!

| Land area      | 1011 m²    |
|----------------|------------|
| Rateable value | \$480,000  |
| Rates          | \$3,153.45 |

1. Development potential 1011m2 section

- 2. Work from home
- 3. Family home
- 4. Run business (has consent for education and training facility)

Location is fabulous for all, close to river walks, town, cafes and schools. Too good to last, come and see for yourself.