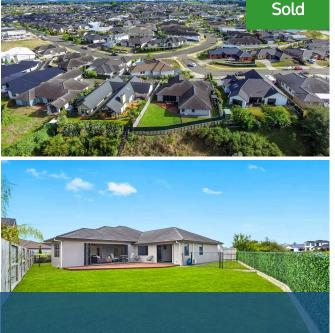

## Your home is worth more with Lugton's

Clean, modern simplicity defines your spacious 264sqm double glazed home, which has more to it than meets the eye. Understated from the street, your contemporary residence has lots to reveal inside. The family-focused interior is light and bright, has an inviting, relaxed vibe, open-plan features, a study nook, and a gully aspect. It dishes up style and function in large quantities and has room for your family to grow and thrive. A real outdoor lover, your home is blessed with stacker doors that open onto a large peaceful private deck with gully views. Adaptable to every season, the interior is open and welcoming in summer or enclosed and cosy in winter. The lounge off the entrance hall has a gas fire and underfloor heating in the tiled kitchen and bathrooms ensures a toasty environment. Heat pumps and gas infinity hot water enhance everyday function and liveability. Hosting duties are made easy thanks to a well-appointed kitchen with a wet scullery as a practical entertaining companion, an island benchtop and a 900mm cooktop. Bedrooms are spacious personal sanctuaries supported by a main bathroom with a corner bath, walk-in shower and double vanity unit.