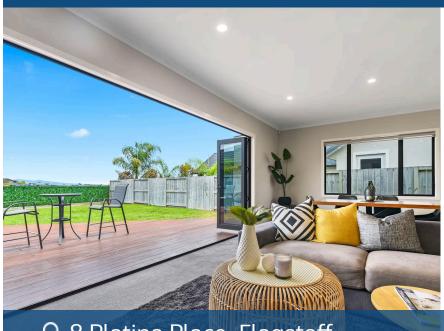

## Your home is worth more with Lugton's

Clean, modern simplicity defines your spacious 264sqm double glazed home, which has more to it than meets the eye. Understated from the street, your contemporary residence has lots to reveal inside. The family-focused interior is light and bright, has an inviting, relaxed vibe, open-plan features, a study nook, and a gully aspect. It dishes up style and function in large quantities and has room for your family to grow and thrive. A real outdoor lover, your home is blessed with stacker doors that open onto a large peaceful private deck with gully views. Adaptable to every season, the interior is open and welcoming in summer or enclosed and cosy in winter. The lounge off the entrance hall has a gas fire and underfloor heating in the tiled kitchen and bathrooms ensures a toasty environment. Heat pumps and gas infinity hot water enhance everyday function and liveability. Hosting duties are made easy thanks to a well-appointed kitchen with a wet scullery as a practical entertaining companion, an island benchtop and a 900mm cooktop. Bedrooms are spacious personal sanctuaries supported by a main bathroom with a corner bath, walk-in shower and double vanity unit.