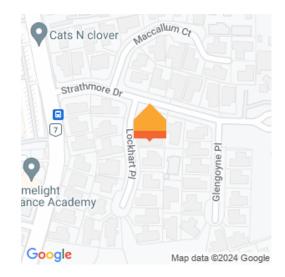

## O 3 Lockhart Place, Rototuna

Experience a well-balanced lifestyle in your insulclad home with a cavity system located in a Rototuna cul-de-sac known for its friendliness, great neighbours, and everyday convenience. St James Shopping Centre is a two-minute walk and Rototuna School is around the corner. With so much in ambling distance - supermarket, restaurants, fast food outlets, gym, garden centre - your dependency on a car is greatly reduced. There's nothing like coming home to your relaxing, light-filled family haven. It has a sunny disposition, fabulous hangout niches to chill out in, and a sociable open plan living environment that brings everyone together to share meals and enjoy warm, family moments. The layout allows for formal and casual dining and living, lets you entertain with ease and take the party outdoors onto the private, sun-drenched courtyard. Your restful master suite beckons at the end of the day. The kids have double bedrooms to spread out in and a full family bathroom. New carpet was laid three months ago, and scope exists to modernise and add value in an area where real estate is highly sought after.