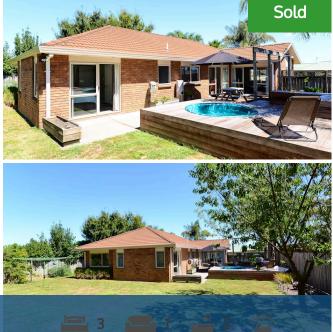

## ○ 67 Spinnaker Drive, Flagstaff

Palm trees, spa pool and dedicated outdoor living create a relaxed sub-tropical atmosphere at this tidy brick home in the heart of established Flagstaff. Whether you're starting out as a young family, keen to upscale your address, or looking for an easy retirement home where you can laze the days away, this well-presented property has broad appeal. It boasts the right credentials for schools and enjoys a quiet neighbourhood setting close to main arterial routes for effortless commuting. Spacious open plan living brings together dining, lounge and kitchen in a warm cohesive environment. Three peacefully separated bedrooms include a fully-packaged master suite that opens to the private alfresco. This sunhugging entertainment zone is designed to be enjoyed with friends and family. There is double internal access garaging and two well-appointed bathrooms with good vanity areas. Parks and shop are handy. Everything is packed into this home for a happy family future. Call Chip on 0274 752349 or Rose 027 2772636 direct today for your information pack or to organise your private viewing