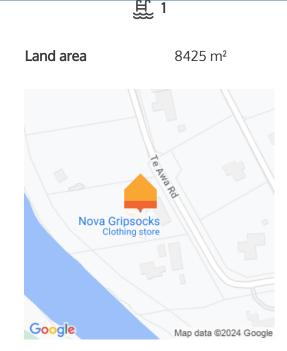

## Your home is worth more with Lugton's

Your magnificent masterwork overlooking the Waikato River and Tieke Golf Estate showcases all the things that matter for modern upscale family life bespoke architecture, flawless execution of proportion and amenities, with an address that ranks amongst the blue bloods. At a staggering 1,391sqm, layered over three exquisite levels and all connected by a glass lobby and two bookend spiral staircases, it's safe to say that nothing on the market matches the home for sheer volume. This is as close to a Hollywood mansion as you'd hope to find in the lush Waikato countryside. The stunning, elevated 8,425sqm lifestyle section is private, tree-lined, shakes hands with nature, and is befitting to a home of this magnitude. Step indoors and be utterly captivated by the stylish interiors. The floor plan is pure genius. Active and passive living zones are key design principles, affording the ultimate lifestyle. Entertaining takes on fabulous new heights and relaxation and rejuvenation are par for the course. With a sauna, gym, indoor pool, games room, home cinema, cocktail lounge, bar, library living, office and ensuites - no one misses out. There is space galore for large-scale entertaining and an abundance of personal sanctuaries for peaceful reflection.