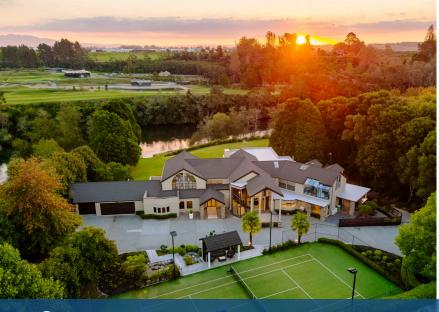

## Your home is worth more with Lugton's

Your magnificent masterwork overlooking the Waikato River and Tieke Golf Estate showcases all the things that matter for modern upscale family life bespoke architecture, flawless execution of proportion and amenities, with an address that ranks amongst the blue bloods. At a staggering 1,391sqm, layered over three exquisite levels and all connected by a glass lobby and two bookend spiral staircases, it's safe to say that nothing on the market matches the home for sheer volume. This is as close to a Hollywood mansion as you'd hope to find in the lush Waikato countryside. The stunning, elevated 8,425sqm lifestyle section is private, tree-lined, shakes hands with nature, and is befitting to a home of this magnitude. Step indoors and be utterly captivated by the stylish interiors. The floor plan is pure genius. Active and passive living zones are key design principles, affording the ultimate lifestyle. Entertaining takes on fabulous new heights and relaxation and rejuvenation are par for the course. With a sauna, gym, indoor pool, games room, home cinema, cocktail lounge, bar, library living, office and ensuites - no one misses out. There is space galore for large-scale entertaining and an abundance of personal sanctuaries for peaceful reflection.