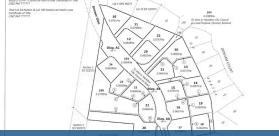

## O Lot 29 Drower Glen - Stage 3, Flagstaff

- 9 sections available in this very sought after Hamilton City Northern suburb location
- Some elevated sections with panoramic views available
- Flat easy to build on private sections also available
- Titles available
- Building covenants apply
- In zone for Rototuna Junior High School
- Close proximity to Rototuna Shopping Centre and proposed new retail centre
- Very handy to New Borman Road Primary School currently under construction
- Sections priced from \$430,000 +