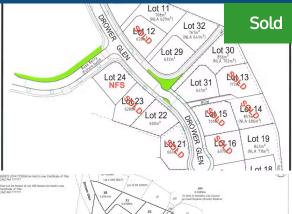

## O Lot 29 Drower Glen - Stage 3, Flagstaff

- 9 sections available in this very sought after Hamilton City Northern suburb location
- Some elevated sections with panoramic views available
- Flat easy to build on private sections also available
- Titles available
- Building covenants apply
- In zone for Rototuna Junior High School
- Close proximity to Rototuna Shopping Centre and proposed new retail centre
- Very handy to New Borman Road Primary School currently under construction
- Sections priced from \$430,000 +