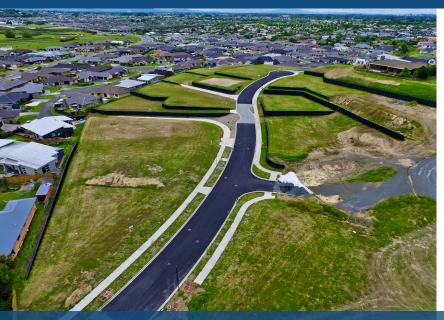

## O Lot 29 Drower Glen - Stage 3, Flagstaff

- 9 sections available in this very sought after Hamilton City Northern suburb location
- Some elevated sections with panoramic views available
- Flat easy to build on private sections also available
- Titles available
- Building covenants apply
- In zone for Rototuna Junior High School
- Close proximity to Rototuna Shopping Centre and proposed new retail centre
- Very handy to New Borman Road Primary School currently under construction
- Sections priced from \$430,000 +