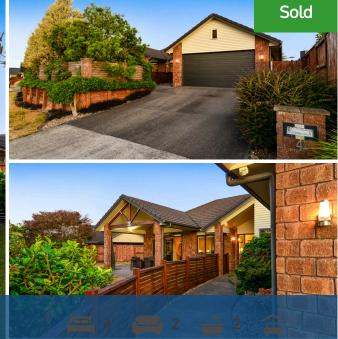

## ♀ 4 Wisteria Place, Flagstaff

Your modern family-focused 242sqm home is not only blessed with flowing indoor-outdoor spaces, it draws on a palette of low-maintenance materials and touch pad technology to give you more time to relax. Your home goes above and beyond to wrap you in comfort for the years ahead. Much thought went into future-proofing your home and developing its infrastructure to set you up soundly for the future. Wifi-enabled automated heating and cooling, soundproofing between the sleep and active zones, gas services and double glazing ensure an enviable living environment. The relationship between internal and external spaces creates a warm fluid environment that encourages entertaining and family togetherness. When separate areas are called for, there is a lounge and open plan living domain to choose from. Your bedrooms are peacefully segregated from the active areas. Your 800sqm property is aesthetically landscaped and zoned for north-city schools. If more play space is required, the kids can scoot across the road to Te Huia Drive Reserve and its playground which are in easy view from your home.