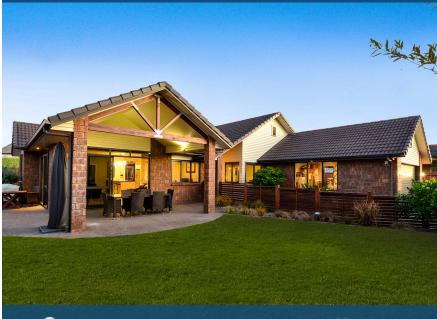

## ♀ 4 Wisteria Place, Flagstaff

Your modern family-focused 242sqm home is not only blessed with flowing indoor-outdoor spaces, it draws on a palette of low-maintenance materials and touch pad technology to give you more time to relax. Your home goes above and beyond to wrap you in comfort for the years ahead. Much thought went into future-proofing your home and developing its infrastructure to set you up soundly for the future. Wifi-enabled automated heating and cooling, soundproofing between the sleep and active zones, gas services and double glazing ensure an enviable living environment. The relationship between internal and external spaces creates a warm fluid environment that encourages entertaining and family togetherness. When separate areas are called for, there is a lounge and open plan living domain to choose from. Your bedrooms are peacefully segregated from the active areas. Your 800sqm property is aesthetically landscaped and zoned for north-city schools. If more play space is required, the kids can scoot across the road to Te Huia Drive Reserve and its playground which are in easy view from your home.