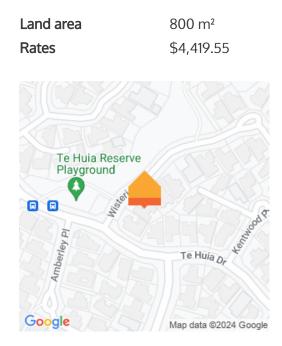

## ♀ 4 Wisteria Place, Flagstaff

Your modern family-focused 242sqm home is not only blessed with flowing indoor-outdoor spaces, it draws on a palette of low-maintenance materials and touch pad technology to give you more time to relax. Your home goes above and beyond to wrap you in comfort for the years ahead. Much thought went into future-proofing your home and developing its infrastructure to set you up soundly for the future. Wifi-enabled automated heating and cooling, soundproofing between the sleep and active zones, gas services and double glazing ensure an enviable living environment. The relationship between internal and external spaces creates a warm fluid environment that encourages entertaining and family togetherness. When separate areas are called for, there is a lounge and open plan living domain to choose from. Your bedrooms are peacefully segregated from the active areas. Your 800sqm property is aesthetically landscaped and zoned for north-city schools. If more play space is required, the kids can scoot across the road to Te Huia Drive Reserve and its playground which are in easy view from your home.