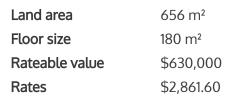

## Q 24 Palm Grove Drive, Western Heights

Quietly positioned at the end of an established cul-de-sac, this is your opportunity to live in the popular suburb of Western Heights. A well-appointed kitchen opens out to the spacious open plan dining/family room. There's also a separate formal lounge that opens to a lovely deck area. The 3 double bedrooms, master with ensuite and walk-in wardrobe, provide plenty of space for the family plus there's a very well appointed office area by the double internal garage. Outside you'll find space for the trailer and childrens outdoor toys. A patio and deck for those evening barbecues where you can relax with family and friends while watching the sun disappear over the rolling pasture in the distance. This is a lovely home that offers the opportunity to redecorate to suit your own palette of style. Available for immediate possession. Call me now -Heather Whyte 0272392751.