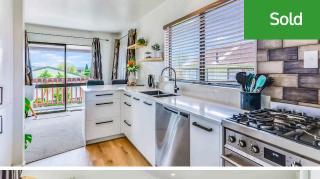

## ○ 24 Velma Crescent, Nawton

A great catch for a large or intergenerational family, this well-configured home is brimming with space and has versatile living options. Major work, including an exterior repaint and a brand-new kitchen, adds to its allure and promises good peace of mind for the coming years. Carpet, soft furnishings, and light fittings have also been replaced in recent times. Homeowners will relish working in a stylish stone-top kitchen where everything is at their fingertips including a gas hob. Summer living and entertaining look inviting thanks to a huge, elevated deck extending off the upstairs lounge. Family and friends can kick back, enjoy a barbecue, and lap up the sun and scenery. The home has hosted numerous celebrations and is a real entertainer. The setting sun puts on a great show too. Upstairs presents congenial open plan living, three bedrooms, a full bathroom, separate toilet, and laundry. A second living area, bathroom, and generous double bedroom with outdoor access at ground level present opportunities for extended family living or older children seeking a sense of independence. Workfrom-home or an income stream could also be considered. The double garage is internally accessed, and storage is capacious. There is on-site parking, established gardens and secure fencing.