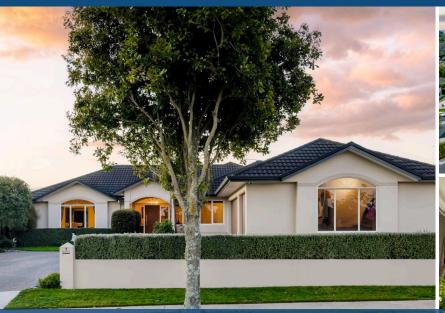

## ♀ 7 Darjon Drive, Huntington

Your stunning residence was originally built as a show home to showcase what can be achieved when quality craftsmanship, decor specialists and professional landscapers pool their talents. Gorgeous as ever and up with the modern-day play thanks to a lavish refurbishment. Step inside and soak it up. Sink your feet into the new carpet and feel the benefit of newly installed ducted airconditioning and high-grade double-glazing. You'll discover a luxurious, cleverly designed and fully refreshed interior suited to a large family. The generous 275sqm layout reveals living areas that connect and flow on from each other to provide spaces for entertaining, privacy and relaxation. Your open plan family room is a light-filled central activity hub extending out to the sunny alfresco. Dressed in light and fresh cabinetry, gleaming subway tiles, and prime stone benchtops, your new kitchen has style. It is equipped with all the mod cons, including wall ovens, a gas hob and a powerpack rangehood, and has sliding windows out to the patio so you can serve directly outdoors and not miss out on the conversation. The dining room is perfect for hosting dinner parties.