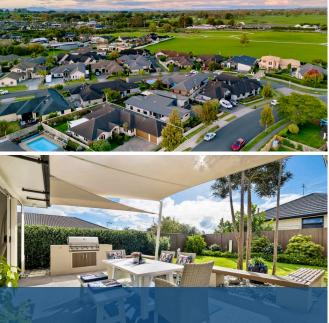

## ♀ 7 Darjon Drive, Huntington

Your stunning residence was originally built as a show home to showcase what can be achieved when quality craftsmanship, decor specialists and professional landscapers pool their talents. Gorgeous as ever and up with the modern-day play thanks to a lavish refurbishment. Step inside and soak it up. Sink your feet into the new carpet and feel the benefit of newly installed ducted airconditioning and high-grade double-glazing. You'll discover a luxurious, cleverly designed and fully refreshed interior suited to a large family. The generous 275sqm layout reveals living areas that connect and flow on from each other to provide spaces for entertaining, privacy and relaxation. Your open plan family room is a light-filled central activity hub extending out to the sunny alfresco. Dressed in light and fresh cabinetry, gleaming subway tiles, and prime stone benchtops, your new kitchen has style. It is equipped with all the mod cons, including wall ovens, a gas hob and a powerpack rangehood, and has sliding windows out to the patio so you can serve directly outdoors and not miss out on the conversation. The dining room is perfect for hosting dinner parties.