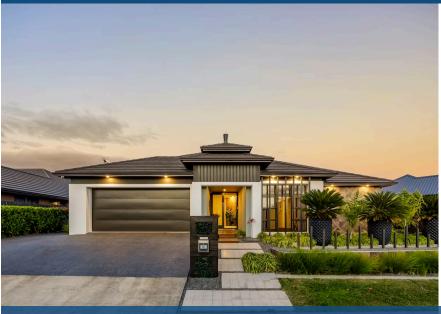

## O 16 The Meadows Drive, Flagstaff

Generous proportions and superb entertaining combine to create this exceptional family home. Showcasing bespoke designer style, this outstanding residence built by Tuscany Designer homes has been crafted to the highest quality. It has kerbside panache, stylish interiors, and lush landscaping with a tropical feel. At every glance, there is a different texture, tone or detail making this home a truly unique living experience. The designer kitchen is a focal point, featuring a walk-in scullery, top of the line appliances, an island bench and integrated dishwasher. Flooded with natural light, the open plan living and dining areas seamlessly extend to the outdoors, perfect for flawless indoor/outdoor entertainment. The living space is enhanced by a heat pump and electric fire, while the separate media room boasts built-in speakers and a second electric fire. Glorious master bedroom is an adult retreat with a large walk-in wardrobe and stunning ensuite, a heat pump and direct access to a private deck. Three additional bedrooms all double in size with built in wardrobe systems, an office and a luxurious family bathroom with underfloor heating. Outdoors is an entertainers dream with the deck covered by a lourvetec system with rain sensors and 2x outdoor heaters, perfect for alfresco entertaining. Bound by lush level lawns, landscaped gardens and being fully fenced for privacy and security. Bound by lush level lawns, landscaped gardens and being fully fenced for privacy and security. An Elan home automation system is set up to enhance your daily comfort, currently managing 4x TV's, surround sound and security system. Additional features include ample storage throughout, lush carpet, tiled laundry, double garage. Zoned for sought-after Rototuna Schooling, with parks, playgrounds and shopping amenities all close by. Presenting an outstanding opportunity for those that want modern, style and luxury in an idyllic and popular location.