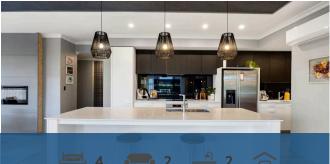

## O 16 The Meadows Drive, Flagstaff

Generous proportions and superb entertaining combine to create this exceptional family home. Showcasing bespoke designer style, this outstanding residence built by Tuscany Designer homes has been crafted to the highest quality. It has kerbside panache, stylish interiors, and lush landscaping with a tropical feel. At every glance, there is a different texture, tone or detail making this home a truly unique living experience. The designer kitchen is a focal point, featuring a walk-in scullery, top of the line appliances, an island bench and integrated dishwasher. Flooded with natural light, the open plan living and dining areas seamlessly extend to the outdoors, perfect for flawless indoor/outdoor entertainment. The living space is enhanced by a heat pump and electric fire, while the separate media room boasts built-in speakers and a second electric fire. Glorious master bedroom is an adult retreat with a large walk-in wardrobe and stunning ensuite, a heat pump and direct access to a private deck. Three additional bedrooms all double in size with built in wardrobe systems, an office and a luxurious family bathroom with underfloor heating. Outdoors is an entertainers dream with the deck covered by a lourvetec system with rain sensors and 2x outdoor heaters, perfect for alfresco entertaining. Bound by lush level lawns, landscaped gardens and being fully fenced for privacy and security. Bound by lush level lawns, landscaped gardens and being fully fenced for privacy and security. An Elan home automation system is set up to enhance your daily comfort, currently managing 4x TV's, surround sound and security system. Additional features include ample storage throughout, lush carpet, tiled laundry, double garage. Zoned for sought-after Rototuna Schooling, with parks, playgrounds and shopping amenities all close by. Presenting an outstanding opportunity for those that want modern, style and luxury in an idyllic and popular location.