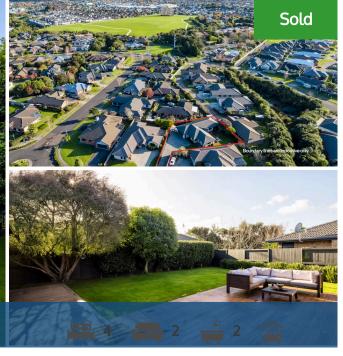

## ♀ 5 Ashington Grove, Huntington

The peace and privacy of your low maintenance brick home is nestled at the end of a family friendly cul-de-sac, offering you rest, relaxation, and flexibility. Designed to engage all day sun, enjoy light filled living where winters are ambient and intimate. Your living areas are generous in size which seamlessly spill out to your oversized deck, a drawcard for entertaining friends and family. Two living areas and four bedrooms offer a great balance of active and passive spaces. In addition your master retreat features a walk in robe and ensuite. A well-equipped bathroom services the remaining bedrooms. The setting is easy care, you can whip around the lawns in a very short time and let the family dog run free in the fully fenced section 704m2 section. There is generous off-street parking. A heatpump and ventilation system ensure warmth and comfort throughout the winter months. Location is key. Quick access to main commuter routes, you're within walking distance to local Rototuna amenities, supermarkets, medical centre, cafes and top schooling making life super easy. To view the property files, copy and paste the following link to your web browser https://www.propertyfiles.co.nz/property/767350003

| Land area  | 705 m²     |
|------------|------------|
| Floor size | 188 m²     |
| Rates      | \$3,856.02 |